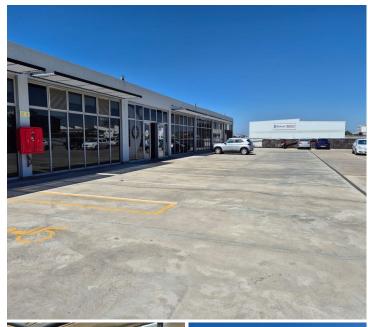

## 213,370 pm

THE STUDIO | SHOWROOM TO RENT | WOODSTOCK | 2246m²

2246 m<sup>2</sup>

This stylish showroom in The Studios, Woodstock, offers a modern industrial look and feel, making it an ideal space for a showroom or creative office. The open-plan layout, complemented by polished concrete floors and abundant natural light, creates a contemporary and inviting atmosphere. Situated in a central location, the property provides excellent accessibility and visibility, making it perfect for businesses looking to showcase their brand in a vibrant commercial hub.

With on-site security ensuring a safe working environment, the unit also offers ample reserved parking for staff and clients. The operational costs and rates are approximately R45,000 per month, providing tenants with a well-maintained and professionally managed space. This prime location in Woodstock is ideal for businesses seeking a dynamic and inspiring setting with easy access to Cape Town's key business districts.