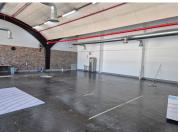

## 213,370 pm

THE STUDIO | SHOWROOM TO RENT | WOODSTOCK | 2246m²

2246 m<sup>2</sup>

This stylish showroom in The Studios, Woodstock, offers a modern industrial look and feel, making it an ideal space for a showroom or creative office. The open-plan layout, complemented by polished concrete floors and abundant natural light, creates a contemporary and inviting atmosphere. Situated in a central location, the property provides excellent accessibility and visibility, making it perfect for businesses looking to showcase their brand in a vibrant commercial hub.