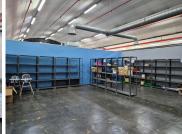

## 213,370 pm

THE STUDIO | SHOWROOM TO RENT | WOODSTOCK | 2246m²

2246 m<sup>2</sup>

This stylish showroom in The Studios, Woodstock, offers a modern industrial look and feel, making it an ideal space for a showroom or creative office. The open-plan layout, complemented by polished concrete floors and abundant natural light, creates a contemporary and inviting atmosphere. Situated in a central location, the property provides excellent accessibility and visibility, making it perfect for businesses looking to showcase their brand in a vibrant commercial hub.