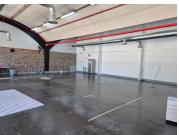

## 213,370 pm

THE STUDIO | SHOWROOM TO RENT | WOODSTOCK | 2246m²

2246 m<sup>2</sup>

This stylish showroom in The Studios, Woodstock, offers a modern industrial look and feel, making it an ideal space for a showroom or creative office. The open-plan layout, complemented by polished concrete floors and abundant natural light, creates a contemporary and inviting atmosphere. Situated in a central location, the property provides excellent accessibility and visibility, making it perfect for businesses looking to showcase their brand in a vibrant commercial hub.