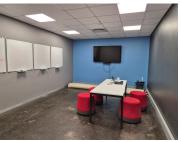

## 213,370 pm

THE STUDIO | SHOWROOM TO RENT | WOODSTOCK | 2246m²

2246 m<sup>2</sup>

This stylish showroom in The Studios, Woodstock, offers a modern industrial look and feel, making it an ideal space for a showroom or creative office. The open-plan layout, complemented by polished concrete floors and abundant natural light, creates a contemporary and inviting atmosphere. Situated in a central location, the property provides excellent accessibility and visibility, making it perfect for businesses looking to showcase their brand in a vibrant commercial hub.