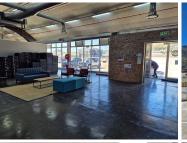

## 213,370 pm

THE STUDIO | SHOWROOM TO RENT | WOODSTOCK | 2246m²

2246 m<sup>2</sup>

This stylish showroom in The Studios, Woodstock, offers a modern industrial look and feel, making it an ideal space for a showroom or creative office. The open-plan layout, complemented by polished concrete floors and abundant natural light, creates a contemporary and inviting atmosphere. Situated in a central location, the property provides excellent accessibility and visibility, making it perfect for businesses looking to showcase their brand in a vibrant commercial hub.