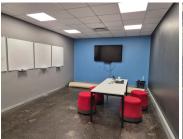

## 213,370 pm

THE STUDIO | SHOWROOM TO RENT | WOODSTOCK | 2246m²

2246 m<sup>2</sup>

This stylish showroom in The Studios, Woodstock, offers a modern industrial look and feel, making it an ideal space for a showroom or creative office. The open-plan layout, complemented by polished concrete floors and abundant natural light, creates a contemporary and inviting atmosphere. Situated in a central location, the property provides excellent accessibility and visibility, making it perfect for businesses looking to showcase their brand in a vibrant commercial hub.