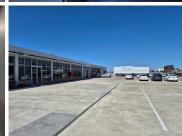

## 213,370 pm

THE STUDIO | SHOWROOM TO RENT | WOODSTOCK | 2246m²

2246 m<sup>2</sup>

This stylish showroom in The Studios, Woodstock, offers a modern industrial look and feel, making it an ideal space for a showroom or creative office. The open-plan layout, complemented by polished concrete floors and abundant natural light, creates a contemporary and inviting atmosphere. Situated in a central location, the property provides excellent accessibility and visibility, making it perfect for businesses looking to showcase their brand in a vibrant commercial hub.