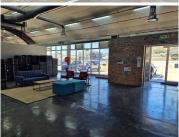

## 213,370 pm

THE STUDIO | SHOWROOM TO RENT | WOODSTOCK | 2246m²

2246 m<sup>2</sup>

This stylish showroom in The Studios, Woodstock, offers a modern industrial look and feel, making it an ideal space for a showroom or creative office. The open-plan layout, complemented by polished concrete floors and abundant natural light, creates a contemporary and inviting atmosphere. Situated in a central location, the property provides excellent accessibility and visibility, making it perfect for businesses looking to showcase their brand in a vibrant commercial hub.