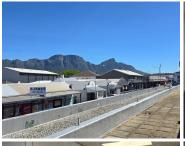

Burlington Arcade is located in Wynberg with easy access to the M3 and public transport.

2 secure parking bays at R 395.00 per bay. Additional parking can be arranged at R 295.00 per bay.

Gross Monthly RentalR10,440 Ex VatLease PeriodNegotiableAvailable FromNegotiable