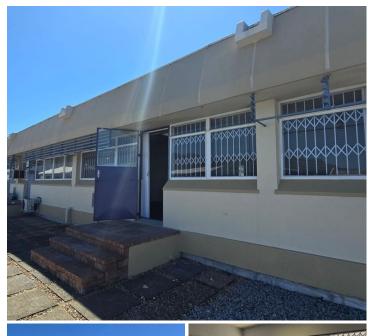

## 10,440 pm

CORNER PARK ROAD AND LESTER ROAD | OFFICE SPACE TO RENT | BURLINGTON ARCADE, WYNBERG |  $87 \text{M}^2$ 

87 m<sup>2</sup>

Office to let in Burlington Arcade Wynberg

Newly renovated office available to let in Wynberg. The office is carpeted throughout, fully air-conditioned and self-contained with toilets and a kitchenette.

Burlington Arcade is located in Wynberg with easy access to the M3 and public transport.

2 secure parking bays at R 395.00 per bay. Additional parking can be arranged at R 295.00 per bay.

Gross Monthly RentalR10,440 Ex VatLease PeriodNegotiableAvailable FromNegotiable