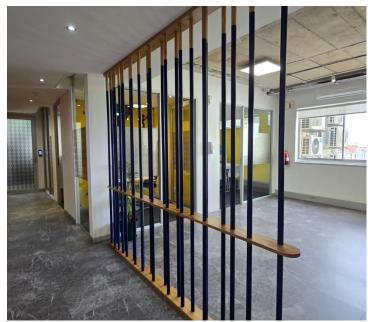

## 497,280 pm

BRODIE ROAD | OFFICE SPACE TO RENT IN SECURE PARK | WYNBERG MEWS, WYNBERG | 3552M<sup>2</sup>

3552 m<sup>2</sup>

Office to let in a well-established office block in Wynberg, offering a modern and spacious work environment spread across three floors. This office has lovely finishes and is ready for immediate occupancy, with expansive open-plan work areas that provide flexibility and comfort. The office includes boardrooms, private offices, staff break away areas and a canteen, making it ideal for a variety of businesses, particularly a call centre.