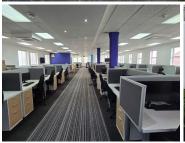

## 497,280 pm

BRODIE ROAD | OFFICE SPACE TO RENT IN SECURE PARK | WYNBERG MEWS, WYNBERG | 3552M<sup>2</sup>

3552 m<sup>2</sup>

Office to let in a well-established office block in Wynberg, offering a modern and spacious work environment spread across three floors. This office has lovely finishes and is ready for immediate occupancy, with expansive open-plan work areas that provide flexibility and comfort. The office includes boardrooms, private offices, staff break away areas and a canteen, making it ideal for a variety of businesses, particularly a call centre.