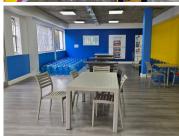

## 497,280 pm

BRODIE ROAD | OFFICE SPACE TO RENT IN SECURE PARK | WYNBERG MEWS, WYNBERG | 3552M<sup>2</sup>

3552 m<sup>2</sup>

Office to let in a well-established office block in Wynberg, offering a modern and spacious work environment spread across three floors. This office has lovely finishes and is ready for immediate occupancy, with expansive open-plan work areas that provide flexibility and comfort. The office includes boardrooms, private offices, staff break away areas and a canteen, making it ideal for a variety of businesses, particularly a call centre.