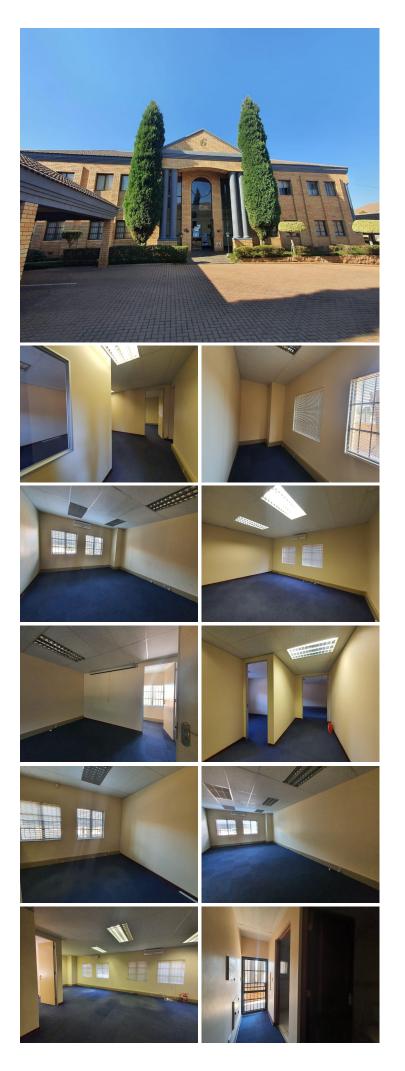

## 🔏 130 m²

This neat office space is situated within the busy and well developed Centurion area. The unit on offer comprises out of a reception area, three closed offices, an open plan office area, a boardroom, a balcony, a dedicated kitchen area and ablutions. It features air conditioning, neat carpet flooring and windows that allow for ample natural light. The gross rental amount will include operational costs and water.