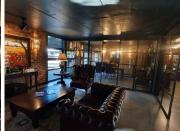

The office suite comprises out of a single office space that is fully services and furnished. The suite features air conditioning, neat tiled flooring and windows with blinds that allow for ample natural light. Tenants of this unit will have access to several communal areas such as a communal reception area, communal boardrooms, a communal kitchen area with a seating area and communal ablutions. This A-Grade office building has been equipped with fibre connections and a back-up generator in case of power outages. The building showcases modern, up-scale finishes which provides any business with a corporate look and feel.