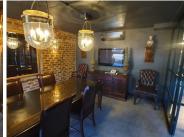

## 8,500 pm

CENTURION CENTRAL | BAOBAB NOOK STREET | CENTURION

20 m<sup>2</sup>

CENTURION CENTRAL | 20 SQUARE METER OFFICE SPACE TO LET | BAOBAB NOOK STREET | CENTURION

**FULLY SERVICED & FURNISHED** 

Centurion Central is a popular business node, hosting a plethora of businesses and commercial industries throughout the area. This modern office space is situated within the multi-tenanted F&S Building based on Baobab Nook in Centurion Central.

The office suite comprises out of a single office space that is fully services and furnished. The suite features air conditioning, neat tiled flooring and windows with blinds that allow for ample natural light. Tenants of this unit will have access to several communal areas such as a communal reception area, communal boardrooms, a communal kitchen area with a seating area and communal ablutions. This A-Grade office building has been equipped with fibre connections and a back-up generator in case of power outages. The building showcases modern, up-scale finishes which provides any business with a corporate look and feel.