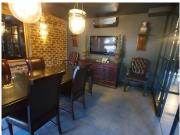

## 8,500 pm

CENTURION CENTRAL | BAOBAB NOOK STREET | CENTURION

20 m<sup>2</sup>

CENTURION CENTRAL | 20 SQUARE METER OFFICE SPACE TO LET | BAOBAB NOOK STREET | CENTURION

**FULLY SERVICED & FURNISHED** 

Centurion Central is a popular business node, hosting a plethora of businesses and commercial industries throughout the area. This modern office space is situated within the multi-tenanted F&S Building based on Baobab Nook in Centurion Central.

The office suite comprises out of a single office space that is fully services and furnished. The suite features air conditioning, neat tiled flooring and windows with blinds that allow for ample natural light. Tenants of this unit will have access to several communal areas such as a communal reception area, communal boardrooms, a communal kitchen area with a seating area and communal ablutions. This A-Grade office building has been equipped with fibre connections and a back-up generator in case of power outages. The building showcases modern, up-scale finishes which provides any business with a corporate look and feel.