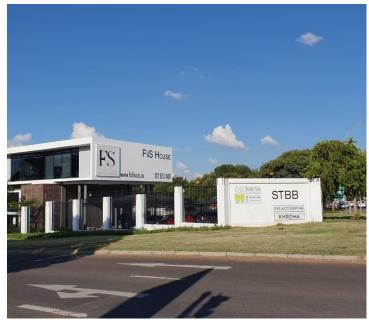

## 8,500 pm

CENTURION CENTRAL | BAOBAB NOOK STREET | CENTURION

20 m<sup>2</sup>

CENTURION CENTRAL | 20 SQUARE METER OFFICE SPACE TO LET | BAOBAB NOOK STREET | CENTURION

**FULLY SERVICED & FURNISHED** 

Centurion Central is a popular business node, hosting a plethora of businesses and commercial industries throughout the area. This modern office space is situated within the multi-tenanted F&S Building based on Baobab Nook in Centurion Central.

The office suite comprises out of a single office space that is fully services and furnished. The suite features air conditioning, neat tiled flooring and windows with blinds that allow for ample natural light. Tenants of this unit will have access to several communal areas such as a communal reception area, communal boardrooms, a communal kitchen area with a seating area and communal ablutions. This A-Grade office building has been equipped with fibre connections and a back-up generator in case of power outages. The building showcases modern, up-scale finishes which provides any business with a corporate look and feel.

The building has is secured with access-controlled entrance and exit points. Tenants will have access to shaded parking bays

Coriossi Montholys Rendal. R8,500 Ex Vat Lease Period Negotiable Available From Immediately