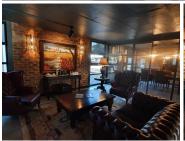

The office suite comprises out of a single office space that is fully services and furnished. The suite features air conditioning, neat tiled flooring and windows with blinds that allow for ample natural light. Tenants of this unit will have access to several communal areas such as a communal reception area, communal boardrooms, a communal kitchen area with a seating area and communal ablutions. This A-Grade office building has been equipped with fibre connections and a back-up generator in case of power outages. The building showcases modern, up-scale finishes which provides any business with a corporate look and feel.