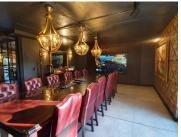

The office suite comprises out of a single office space that is fully services and furnished. The suite features air conditioning, neat tiled flooring and windows with blinds that allow for ample natural light. Tenants of this unit will have access to several communal areas such as a communal reception area, communal boardrooms, a communal kitchen area with a seating area and communal ablutions. This A-Grade office building has been equipped with fibre connections and a back-up generator in case of power outages. The building showcases modern, up-scale finishes which provides any business with a corporate look and feel.