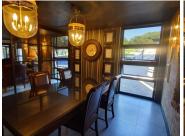

## 8,500 pm

CENTURION CENTRAL | BAOBAB NOOK STREET | CENTURION

20 m<sup>2</sup>

CENTURION CENTRAL | 20 SQUARE METER OFFICE SPACE TO LET | BAOBAB NOOK STREET | CENTURION

**FULLY SERVICED & FURNISHED** 

Centurion Central is a popular business node, hosting a plethora of businesses and commercial industries throughout the area. This modern office space is situated within the multi-tenanted F&S Building based on Baobab Nook in Centurion Central.

The office suite comprises out of a single office space that is fully services and furnished. The suite features air conditioning, neat tiled flooring and windows with blinds that allow for ample natural light. Tenants of this unit will have access to several communal areas such as a communal reception area, communal boardrooms, a communal kitchen area with a seating area and communal ablutions. This A-Grade office building has been equipped with fibre connections and a back-up generator in case of power outages. The building showcases modern, up-scale finishes which provides any business with a corporate look and feel.