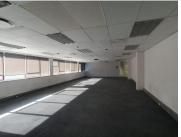

## 225,000 pm

CENTURION CENTRAL | GORDON HOOD AVENUE | **CENTURION** 

2500 m<sup>2</sup>

CENTURION CENTRAL | 2,500 SQUARE METER OFFICE SPACE TO LET | GORDON HOOD AVENUE | CENTURION

Centurion is a prominent business hub, home to several commercial and industrial pockets within Pretoria. This immense third floor is situated within a multi-tenanted building based on Gordon Hood Road in Centurion Central. This B-Grade corporate office space comprises out of a reception area with 20 closed offices, 4 open-plan office areas, 4 boardrooms, 2 kitchen areas and 2 sets of ablutions. The office space features air conditioning, neat carpet flooring and large windows that allow for ample natural