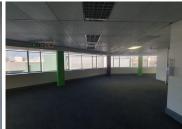

## 225,000 pm

CENTURION CENTRAL | GORDON HOOD AVENUE | **CENTURION** 

2500 m<sup>2</sup>

CENTURION CENTRAL | 2,500 SQUARE METER OFFICE SPACE TO LET | GORDON HOOD AVENUE | CENTURION

Centurion is a prominent business hub, home to several commercial and industrial pockets within Pretoria. This immense third floor is situated within a multi-tenanted building based on Gordon Hood Road in Centurion Central. This B-Grade corporate office space comprises out of a reception area with 20 closed offices, 4 open-plan office areas, 4 boardrooms, 2 kitchen areas and 2 sets of ablutions. The office space features air conditioning, neat carpet flooring and large windows that allow for ample natural

The building has twenty-four-hour security along with accesscontrolled entrance and exit points. Tenants will have access to about 400 open parking bays, along with about 800 basement parking bay. The building is surrounded by a range of businesses, retailers and residential pockets, all conveniently accessible by the tenants. This includes Centurion Mall, McDonald's, KFC, several coffee shops, Midas and much more. Tenants will have access to great public transport provided by the Centurion Gautrain Station along with Gautrain...