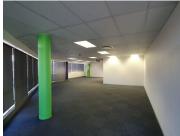

## 225,000 pm

CENTURION CENTRAL | GORDON HOOD AVENUE | **CENTURION** 

2500 m<sup>2</sup>

CENTURION CENTRAL | 2,500 SQUARE METER OFFICE SPACE TO LET | GORDON HOOD AVENUE | CENTURION

Centurion is a prominent business hub, home to several commercial and industrial pockets within Pretoria. This immense third floor is situated within a multi-tenanted building based on Gordon Hood Road in Centurion Central. This B-Grade corporate office space comprises out of a reception area with 20 closed offices, 4 open-plan office areas, 4 boardrooms, 2 kitchen areas and 2 sets of ablutions. The office space features air conditioning, neat carpet flooring and large windows that allow for ample natural

The building has twenty-four-hour security along with accesscontrolled entrance and exit points. Tenants will have access to about 400 open parking bays, along with about 800 basement parking bay. The building is surrounded by a range of businesses, retailers and residential pockets, all conveniently accessible by the tenants. This includes Centurion Mall, McDonald's, KFC, several coffee shops, Midas and much more. Tenants will have access to great public transport provided by the Centurion Gautrain Station along with Gautrain...