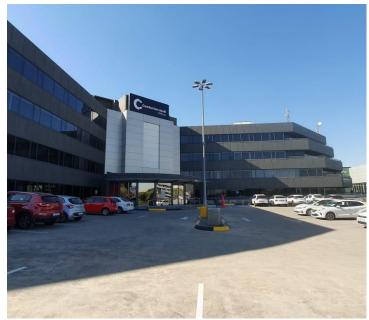

## 225,000 pm

CENTURION CENTRAL | GORDON HOOD AVENUE | **CENTURION** 

2500 m<sup>2</sup>

CENTURION CENTRAL | 2,500 SQUARE METER OFFICE SPACE TO LET | GORDON HOOD AVENUE | CENTURION

Centurion is a prominent business hub, home to several commercial and industrial pockets within Pretoria. This immense third floor is situated within a multi-tenanted building based on Gordon Hood Road in Centurion Central. This B-Grade corporate office space comprises out of a reception area with 20 closed offices, 4 open-plan office areas, 4 boardrooms, 2 kitchen areas and 2 sets of ablutions. The office space features air conditioning, neat carpet flooring and large windows that allow for ample natural

The building has twenty-four-hour security along with accesscontrolled entrance and exit points. Tenants will have access to about 400 open parking bays, along with about 800 basement parking bay. The building is surrounded by a range of businesses, retailers and residential pockets, all conveniently accessible by the tenants. This includes Centurion Mall, McDonald's, KFC, several coffee shops, Midas and much more. Tenants will have access to great public transport provided by the Centurion Gautrain Station along with Gautrain...