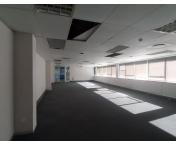

## 225,000 pm

CENTURION CENTRAL | GORDON HOOD AVENUE | **CENTURION** 

2500 m<sup>2</sup>

CENTURION CENTRAL | 2,500 SQUARE METER OFFICE SPACE TO LET | GORDON HOOD AVENUE | CENTURION

Centurion is a prominent business hub, home to several commercial and industrial pockets within Pretoria. This immense third floor is situated within a multi-tenanted building based on Gordon Hood Road in Centurion Central. This B-Grade corporate office space comprises out of a reception area with 20 closed offices, 4 open-plan office areas, 4 boardrooms, 2 kitchen areas and 2 sets of ablutions. The office space features air conditioning, neat carpet flooring and large windows that allow for ample natural