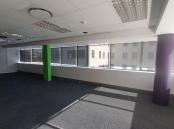

## 225,000 pm

CENTURION CENTRAL | GORDON HOOD AVENUE | **CENTURION** 

2500 m<sup>2</sup>

CENTURION CENTRAL | 2,500 SQUARE METER OFFICE SPACE TO LET | GORDON HOOD AVENUE | CENTURION

Centurion is a prominent business hub, home to several commercial and industrial pockets within Pretoria. This immense third floor is situated within a multi-tenanted building based on Gordon Hood Road in Centurion Central. This B-Grade corporate office space comprises out of a reception area with 20 closed offices, 4 open-plan office areas, 4 boardrooms, 2 kitchen areas and 2 sets of ablutions. The office space features air conditioning, neat carpet flooring and large windows that allow for ample natural