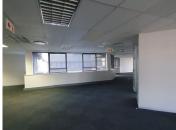

## 225,000 pm

CENTURION CENTRAL | GORDON HOOD AVENUE | **CENTURION** 

2500 m<sup>2</sup>

CENTURION CENTRAL | 2,500 SQUARE METER OFFICE SPACE TO LET | GORDON HOOD AVENUE | CENTURION

Centurion is a prominent business hub, home to several commercial and industrial pockets within Pretoria. This immense third floor is situated within a multi-tenanted building based on Gordon Hood Road in Centurion Central. This B-Grade corporate office space comprises out of a reception area with 20 closed offices, 4 open-plan office areas, 4 boardrooms, 2 kitchen areas and 2 sets of ablutions. The office space features air conditioning, neat carpet flooring and large windows that allow for ample natural