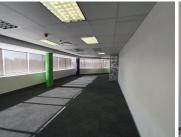

This B-Grade corporate office space comprises out of a reception area with 10 closed offices, 2 open plan office areas, 2 boardrooms, a kitchen and a set of ablutions. The office space features air conditioning, neat carpet floorig and large windows that allow for ample natural light. The building has twenty-four-hour security along with access-controlled entrance and exit points. Tenants will have access about 400 open parking bays along with about 800 basement parking bay. The building is surrounded by a...