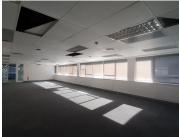

This B-Grade corporate office space comprises out of a reception area with 10 closed offices, 2 open plan office areas, 2 boardrooms, a kitchen and a set of ablutions. The office space features air conditioning, neat carpet floorig and large windows that allow for ample natural light. The building has twenty-four-hour security along with access-controlled entrance and exit points. Tenants will have access about 400 open parking bays along with about 800 basement parking bay. The building is surrounded by a...