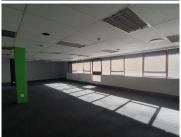

This B-Grade corporate office space comprises out of a reception area with 10 closed offices, 2 open plan office areas, 2 boardrooms, a kitchen and a set of ablutions. The office space features air conditioning, neat carpet floorig and large windows that allow for ample natural light. The building has twenty-four-hour security along with access-controlled entrance and exit points. Tenants will have access about 400 open parking bays along with about 800 basement parking bay. The building is surrounded by a...