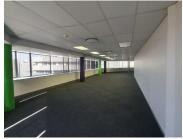

This B-Grade corporate office space comprises out of a reception area with 10 closed offices, 2 open plan office areas, 2 boardrooms, a kitchen and a set of ablutions. The office space features air conditioning, neat carpet floorig and large windows that allow for ample natural light. The building has twenty-four-hour security along with access-controlled entrance and exit points. Tenants will have access about 400 open parking bays along with about 800 basement parking bay. The building is surrounded by a...