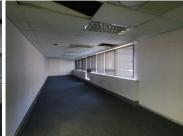

This B-Grade corporate office space comprises out of a reception area with 10 closed offices, 2 open plan office areas, 2 boardrooms, a kitchen and a set of ablutions. The office space features air conditioning, neat carpet floorig and large windows that allow for ample natural light. The building has twenty-four-hour security along with access-controlled entrance and exit points. Tenants will have access about 400 open parking bays along with about 800 basement parking bay. The building is surrounded by a...