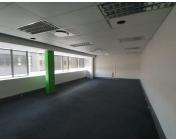

This B-Grade corporate office space comprises out of a reception area with 10 closed offices, 2 open plan office areas, 2 boardrooms, a kitchen and a set of ablutions. The office space features air conditioning, neat carpet floorig and large windows that allow for ample natural light. The building has twenty-four-hour security along with access-controlled entrance and exit points. Tenants will have access about 400 open parking bays along with about 800 basement parking bay. The building is surrounded by a...