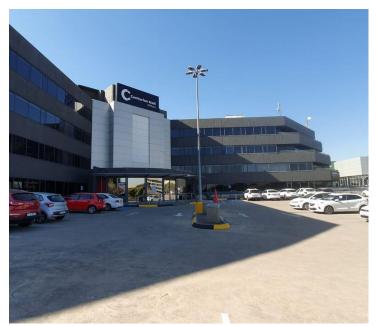

## 115,200 pm

CENTURION CENTRAL | GORDON HOOD AVENUE | **CENTURION** 

1280 m<sup>2</sup>

CENTURION CENTRAL | 1,280 SQUARE METER OFFICE SPACE TO LET | GORDON HOOD AVENUE | CENTURION

Centurion is a premier business hub home to a plethora of commercial and industrial pockets within Pretoria. This spacious third floor office segment is situated within a multi-tenanted building based on Gordon Hood Road in Centurion Central. Tenants will have access to great public transport provided by the Centurion Gautrain Station along with Gautrain bus stops stationed within walking distance of the office. The building will have excellent access to the N1 or N14 highways along with a network of main arterial routes and freeways.

This B-Grade corporate office space comprises out of a reception area with 10 closed offices, 2 open plan office areas, 2 boardrooms, a kitchen and a set of ablutions. The office space features air conditioning, neat carpet floorig and large windows that allow for ample natural light. The building has twenty-four-hour security along with access-controlled entrance and exit points. Tenants will have access about 400 open parking bays along with about 800 basement parking bay. The building is surrounded by a...