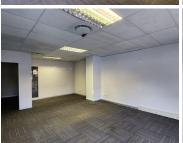

## 33,000 pm

OFFICE TO LET IN CENTURION CENTRAL

223 m<sup>2</sup>

A-GRADE OFFICE SUITE TO LEASE WITH EXCEPTIONAL SECURITY AND EASY ACCESS TO PUBLIC TRANSPORTATION

Lakefield Office Park is situated at 272 West Avenue based in the Booming area of Centurion Central. This Commercial Office comprises out of a 223 square metre space where the layout has been sectioned into a communal reception area, 4 closed offices, 2 open plan working areas, 2 boardrooms to conduct general meetings, a dedicated kitchen and communal ablutions that are shared among other tenants in the building. The office features neat carpet flooring, blinds, air-conditioning, big windows allowing light to brighten up the office and fibre connectivity allowing your business to stay connected.