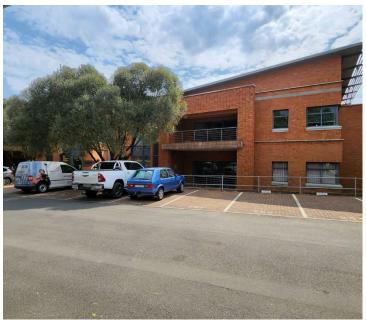

## 33,000 pm

OFFICE TO LET IN CENTURION CENTRAL

223 m<sup>2</sup>

A-GRADE OFFICE SUITE TO LEASE WITH EXCEPTIONAL SECURITY AND EASY ACCESS TO PUBLIC TRANSPORTATION

Lakefield Office Park is situated at 272 West Avenue based in the Booming area of Centurion Central. This Commercial Office comprises out of a 223 square metre space where the layout has been sectioned into a communal reception area, 4 closed offices, 2 open plan working areas, 2 boardrooms to conduct general meetings, a dedicated kitchen and communal ablutions that are shared among other tenants in the building. The office features neat carpet flooring, blinds, air-conditioning, big windows allowing light to brighten up the office and fibre connectivity allowing your business to stay connected.

The premises offers 24-hour security with access-controlled entrance and exit points accompanied by a security guard providing a safe working environment. Employees have access to a back-up power supply in case of any power outages, an entertainment area allowing tenants to host company functions and a balcony allowing employees to overlook the beautiful, well-maintained gardens the office park has to offer. Employees have access to public...