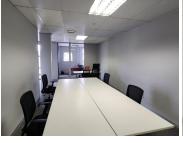

The office comprises out of a communal reception area, closed offices, 4 boardrooms for general meetings, 2 kitchens and communal ablutions. The office features neat carpet flooring, blinds, fibre connectivity and air-conditioning.