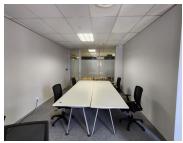

The office comprises out of a communal reception area, closed offices, 4 boardrooms for general meetings, 2 kitchens and communal ablutions. The office features neat carpet flooring, blinds, fibre connectivity and air-conditioning.