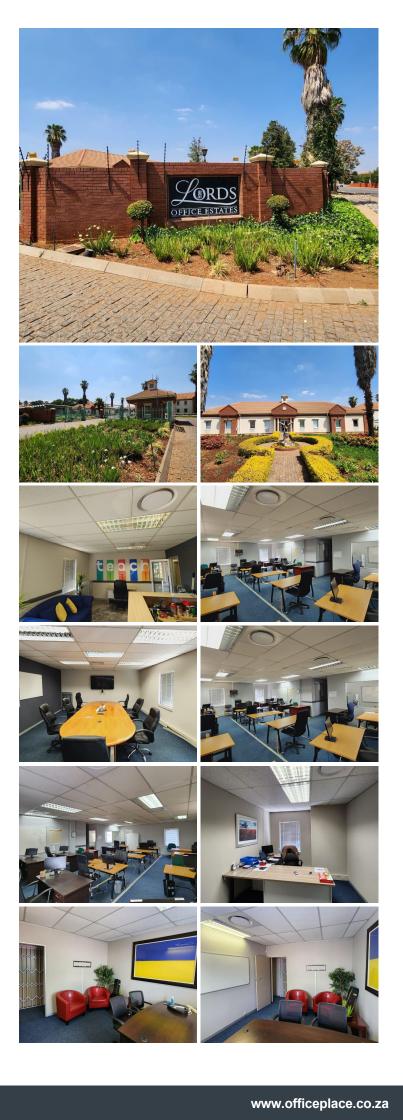

## 280 m<sup>2</sup>

OFFICE TO LEASE WITH EXCEPTIONAL SIGNAGE OPPORTUNITY

Situated at 276 West Street you will find a Commercial Office to Let in Lords Office Park based in Centurion Central. The office park is in close quarters to a variety of amenities such as Centurion Mall, McDonalds, KFC, several coffee shops, Midas and much more. Lords Office Park has excellent access to the N1 or N14 highways providing a great travelling experience to surrounding suburbs.

The office comprises out of a 280 square metre space where the layout has been sectioned into a reception area, 7 closed offices, 2 open plan working areas, a server room, 1 kitchen and ablutions. The office features neat carpet flooring, blinds, air-conditioning, fibre connectivity and windows allowing ample light to brighten up the office.

The premises offers 24- hour security with access-controlled entrance and exit points and available parking for tenants and clientele. There is an entertainment area allowing tenants to host company functions or events as well as excellent signage opportunity allowing your business to stay one step ahead. Tenants have access to great public ...