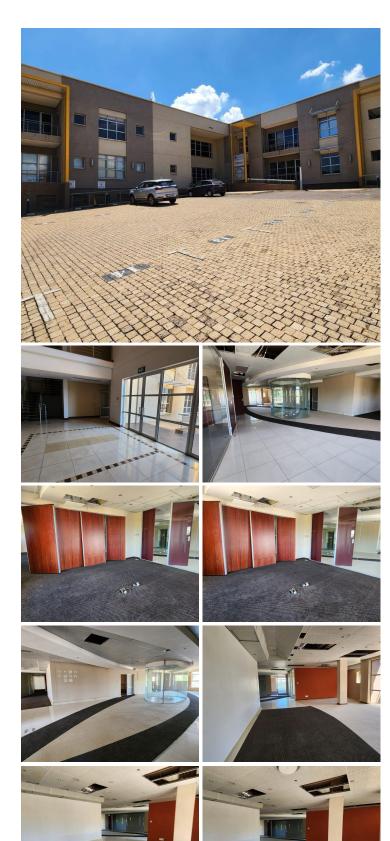

Centurion is an established business hub hosting a range of businesses, retailers and residential pockets. Corporate 66 Office Park is situated on 269 Von Willich Street, Centurion Central. Centurion is home to a range of amenities and commodities conveniently located within close proximity to Corporate 66. These amenities include Centurion Mall, McDonalds, KFC, several coffee shops, Midas and much more. The Centurion Area has easy access to great public transport provided by the Centurion Gautrain Station along with Gautrain bus stops stationed within walking distance of the Corporate 66 office Park and offering excellent access to the N1 or N14 highways.

Corporate 66 has 24-hour security along with access-controlled entrance and exit points. The building offers an elevator, therefore making it a wheelchair friendly environment. Tenants will have access to open, closed parking bays along with allocated basement parking bays available at an additional cost. The entire office building showcases modern up-market...

Gross Monthly Rental R34,000 Ex Vat Lease Period Negotiable Available From R34,000 Ex Vat Immediately

| Floor Size m <sup>2</sup> | 325             | Security         | Yes |
|---------------------------|-----------------|------------------|-----|
| Parking Bays              | -               | Air Conditioning | Yes |
| Title                     | Sectional Title | Generator        | -   |
| Zoning                    | Commercial      | Fibre            | -   |