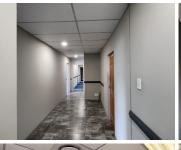

The office comprises out of a 280 square metre space where the layout has been sectioned into a reception area, 7 closed offices, 2 open plan working areas, a server room, 1 kitchen and ablutions. The...