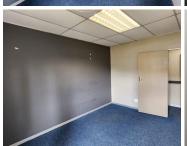

The office comprises out of a 280 square metre space where the layout has been sectioned into a reception area, 7 closed offices, 2 open plan working areas, a server room, 1 kitchen and ablutions. The...