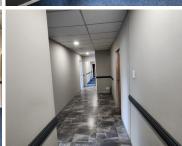

The office comprises out of a 280 square metre space where the layout has been sectioned into a reception area, 7 closed offices, 2 open plan working areas, a server room, 1 kitchen and ablutions. The...