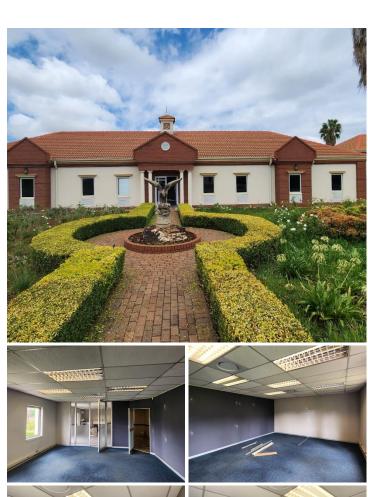

## 33,000 pm

LORDS OFFICE PARK | WEST AVENUE | CENTURION

280 m<sup>2</sup>

OFFICE TO LEASE WITHIN LORDS OFFICE PARK - 276 WEST AVENUE, CENTURION

Situated at 276 West Avenue, you will find a Commercial Office to Let in Lords Office Park based in Centurion Central. The office park is in close quarters to a variety of amenities such as Centurion Mall, McDonalds, KFC, several coffee shops, Midas and much more. Lords Office Park has excellent access to the N1 or N14 highways providing a great travelling experience to surrounding suburbs.

The premises offers 24- hour security with access-controlled entrance and exit points and available parking for tenants and clientele. There is an entertainment area allowing tenants to host company functions or events as well as excellent signage opportunity allowing your business to stay one step ahead. Tenants have access to great public transport provided by the Centurion Gautrain Station along with Gautrain bus stops stationed within walking distance of the office.