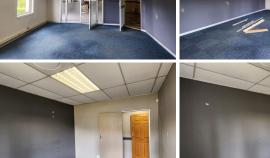

The office comprises out of a 280 square metre space where the layout has been sectioned into a reception area, 7 closed offices, 2 open plan working areas, a server room, 1 kitchen and ablutions. The...