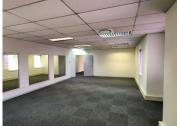

This 280 square metre office comprises out of a reception area, 6 closed offices, 2 open areas, 2 boardrooms for general meetings, a server room, a kitchen and ablutions. The office showcases blinds, air-conditioning, fibre connectivity, neat carpet flooring and big windows allowing light to filter in the office.