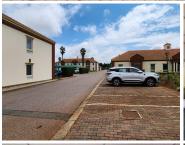

Tenants have access to great public transport provided by the Centurion Gautrain Station along with Gautrain bus stops stationed within walking distance of the office. The office park offers 24-hour security with access-controlled entrance and exit points and available parking for employees and clientele. The park offers great signage opportunity allowing your...

Gross Monthly Rental R33,000 Ex Vat Lease Period Negotiable Available From R33,000 Ex Vat Negotiable

| Floor Size m <sup>2</sup> | 280        | Security         | Yes |
|---------------------------|------------|------------------|-----|
| Parking Bays              | 10.0       | Air Conditioning | Yes |
| Title                     | Freehold   | Generator        | -   |
| Zoning                    | Commercial | Fibre            | -   |