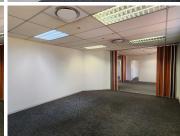

This 280 square metre office comprises out of a reception area, 6 closed offices, 2 open areas, 2 boardrooms for general meetings, a server room, a kitchen and ablutions. The office showcases blinds, air-conditioning, fibre connectivity, neat carpet flooring and big windows allowing light to filter in the office.