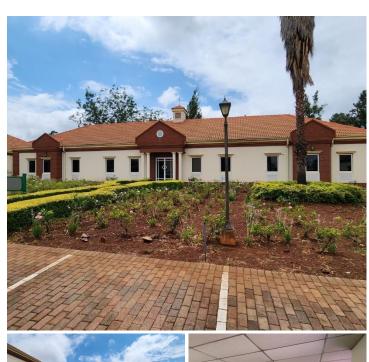

## 33,000 pm

LORDS OFFICE PARK | WEST AVENUE | CENTURION

280 m<sup>2</sup>

COMMERCIAL OFFICE TO RENT WITHIN LORDS OFFICE PARK - 274 WEST AVENUE, CENTURION

The commercial space to lease is situated at 274 West Avenue, within Lords office park, Centurion Central. The office park is in close quarters to a variety of amenities such as Centurion Mall, McDonalds, KFC, several coffee shops, Midas and much more. Lords Office Park has excellent access to the N1 or N14 highways providing a great travelling experience to surrounding suburbs.

Tenants have access to great public transport provided by the Centurion Gautrain Station along with Gautrain bus stops stationed within walking distance of the office. The office park offers 24-hour security with access-controlled entrance and exit points and available parking for employees and clientele. The park offers great signage opportunity allowing your...