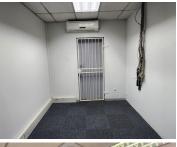

This 280 square metre office comprises out of a reception area, 6 closed offices, 2 open areas, 2 boardrooms for general meetings, a server room, a kitchen and ablutions. The office showcases blinds, air-conditioning, fibre connectivity, neat carpet flooring and big windows allowing light to filter in the office.