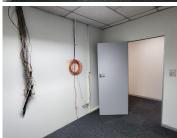

This 280 square metre office comprises out of a reception area, 6 closed offices, 2 open areas, 2 boardrooms for general meetings, a server room, a kitchen and ablutions. The office showcases blinds, air-conditioning, fibre connectivity, neat carpet flooring and big windows allowing light to filter in the office.