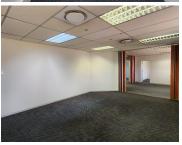

This 280 square metre office comprises out of a reception area, 6 closed offices, 2 open areas, 2 boardrooms for general meetings, a server room, a kitchen and ablutions. The office showcases blinds, air-conditioning, fibre connectivity, neat carpet flooring and big windows allowing light to filter in the office.