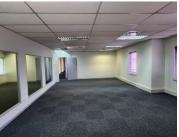

This 280 square metre office comprises out of a reception area, 6 closed offices, 2 open areas, 2 boardrooms for general meetings, a server room, a kitchen and ablutions. The office showcases blinds, air-conditioning, fibre connectivity, neat carpet flooring and big windows allowing light to filter in the office.