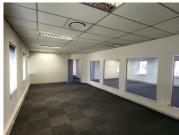

This 280 square metre office comprises out of a reception area, 6 closed offices, 2 open areas, 2 boardrooms for general meetings, a server room, a kitchen and ablutions. The office showcases blinds, air-conditioning, fibre connectivity, neat carpet flooring and big windows allowing light to filter in the office.