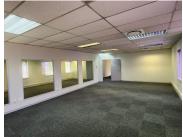

This 280 square metre office comprises out of a reception area, 6 closed offices, 2 open areas, 2 boardrooms for general meetings, a server room, a kitchen and ablutions. The office showcases blinds, air-conditioning, fibre connectivity, neat carpet flooring and big windows allowing light to filter in the office.