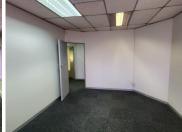

This 280 square metre office comprises out of a reception area, 6 closed offices, 2 open areas, 2 boardrooms for general meetings, a server room, a kitchen and ablutions. The office showcases blinds, air-conditioning, fibre connectivity, neat carpet flooring and big windows allowing light to filter in the office.