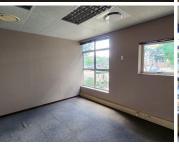

## 27,826 pm

CORPORATE 66 OFFICE PARK | VON WILLICH AVENUE| CENTURION CENTRAL

265 m<sup>2</sup>

A-GRADE OFFICE TO RENT WITHIN CORPORATE 66 OFFICE PARK - VON WILLICH AVENUE, CENTURION CENTRAL

This A-Grade office space lease is situated within the well established Corporate 66 Office Park, located at 269 Von Willich Avenue in Centurion. Centurion is an established business hub hosting a range of businesses, retailers and residential pockets. Centurion is home to a range of amenities and commodities conveniently located within close proximity to Corporate 66. These amenities include Centurion Mall, McDonalds, KFC, several coffee shops, Midas and much more.

Corporate 66 has 24-hour security along with access-controlled entrance and exit points. Tenants will have access to open parking bays, along with allocated basement parking bays available at an additional cost. Tenants will have access to great public transport provided by the Centurion Gautrain Station along with Gautrain bus stops stationed within walking distance of the office. Corporate 66 has excellent access to the N1 or N14 highways along with a network of main arterial routes and freeways. The entire office building showcases modern up-market finishes, offering...

Gross Monthly Rental R27,826 Ex Vat Lease Period Negotiable Available From R27,826 Ex Vat Immediately

| Floor Size m <sup>2</sup> | 265             | Security         | Yes |
|---------------------------|-----------------|------------------|-----|
| Parking Bays              | -               | Air Conditioning | Yes |
| Title                     | Sectional Title | Generator        | -   |
| Zoning                    | Commercial      | Fibre            | -   |