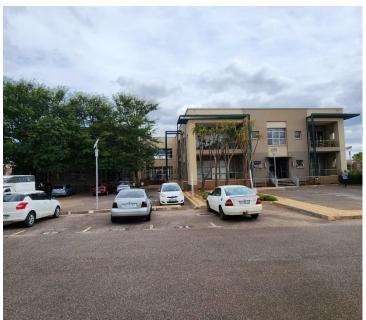

## 27,826 pm

CORPORATE 66 OFFICE PARK | VON WILLICH AVENUE| CENTURION CENTRAL

265 m<sup>2</sup>

A-GRADE OFFICE TO RENT WITHIN CORPORATE 66 OFFICE PARK - VON WILLICH AVENUE, CENTURION CENTRAL

This A-Grade office space lease is situated within the well established Corporate 66 Office Park, located at 269 Von Willich Avenue in Centurion. Centurion is an established business hub hosting a range of businesses, retailers and residential pockets. Centurion is home to a range of amenities and commodities conveniently located within close proximity to Corporate 66. These amenities include Centurion Mall, McDonalds, KFC, several coffee shops, Midas and much more.

Corporate 66 has 24-hour security along with access-controlled entrance and exit points. Tenants will have access to open parking bays, along with allocated basement parking bays available at an additional cost. Tenants will have access to great public transport provided by the Centurion Gautrain Station along with Gautrain bus stops stationed within walking distance of the office. Corporate 66 has excellent access to the N1 or N14 highways along with a network of main arterial routes and freeways. The entire office building showcases modern up-market finishes, offering...