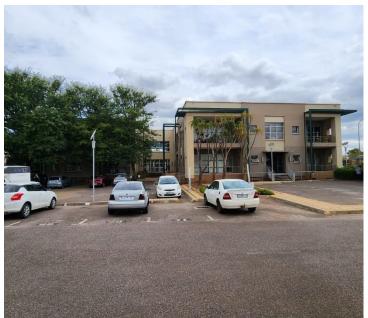

## 18,762 pm

CORPORATE 66 OFFICE PARK | VON WILLICH AVENUE| CENTURION CENTRAL

100 m<sup>2</sup>

A-GRADE OFFICE TO LEASE WITHIN CORPORATE 66 OFFICE PARK - VON WILLICH AVENUE, CENTURION CENTRAL

This A-Grade office space is situated on the first floor of the multi-tenanted Corporate 66 based on Von Willich Avenue in Centurion. Centurion is an established business hub hosting a range of businesses, retailers and residential pockets. Centurion is home to a range of amenities and commodities conveniently located within close proximity to Corporate 66. These amenities include Centurion Mall, McDonalds, KFC, several coffee shops, Midas and much more. Tenants will have access to great public transport provided by the Centurion Gautrain Station along with Gautrain bus stops stationed within walking distance of the office. Corporate 66 will have excellent access to the N1 or N14 highways along with a network of main arterial routes and freeways.