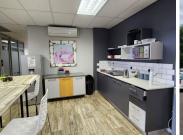

This modern office unit comprises out of a 100 square metre space where the layout is sectioned into 2 closed office areas and a spacious open-plan office area. It features air-conditioning to contribute to enhancing the air quality in the workplace and fibre connectivity for fast and...

Gross Monthly Rental R18,762 Ex Vat Lease Period Negotiable Available From R18,762 Ex Vat Immediately

| Floor Size m <sup>2</sup> | 100             | Security         | Yes |
|---------------------------|-----------------|------------------|-----|
| Parking Bays              | -               | Air Conditioning | Yes |
| Title                     | Sectional Title | Generator        | -   |
| Zoning                    | Commercial      | Fibre            | -   |