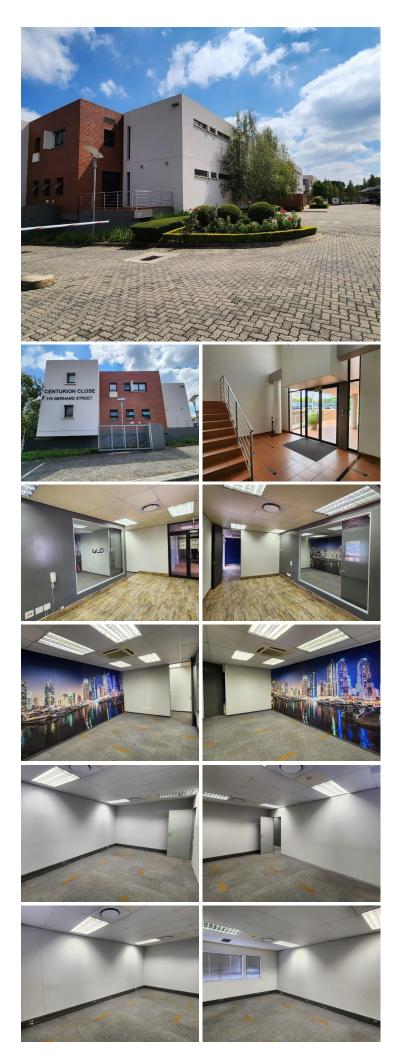

## 209 m<sup>2</sup>

CENTURION CLOSE | 209 SQUARE METER OFFICE SPACE TO LET | GERHARD STREET | CENTURION CENTRAL

The office to let is situated in the central Centurion, located at 119 Gerhard Street, in the well established area of Centurion. Centurion is a prosperous municipality that is located on the East Rand of Gauteng, situated between Midrand and Pretoria. This node, which is a part of the City of Tshwane, is easily reachable via the N1, N14, and R21 roads. Pretoria, which is just 23 km away, Johannesburg, which is 52 km away, the O.R. Thambo International Airport, which is only a short 40-minute drive away, and the Lanseria International Airport, which is 30 km to the west, are all within close proximity to Centurion.

This A-Grade office space is situated on the ground floor of a multitenanted Centurion Close business park based on Gerhard Street, Centurion. Centurion Close has twenty-four-hour security along with access-controlled entrance and exit points. Tenants will have access to open parking bays, along with shaded and allocated basement parking bays available at an additional cost. Centurion Close is surrounded by a range of...