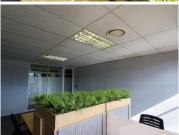

This commercial office suite comprises out of a 99 square metre working space consisting of a communal reception area, 2 closed offices, 1 open-plan area 4 boardrooms, 2 kitchens and communal ablutions. It features air-conditioning to contribute to enhancing the air quality in the workplace and fibre connectivity for fast and reliable internet access. The working space is fitted with carpeted flooring and windows with blinds, allowing natural light to brighten up the office.