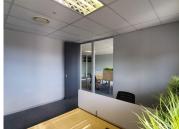

This commercial office suite comprises out of a 99 square metre working space consisting of a communal reception area, 2 closed offices, 1 open-plan area 4 boardrooms, 2 kitchens and communal ablutions. It features air-conditioning to contribute to enhancing the air quality in the workplace and fibre connectivity for fast and reliable internet access. The working space is fitted with carpeted flooring and windows with blinds, allowing natural light to brighten up the office.