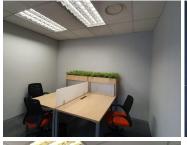

This commercial office suite comprises out of a 99 square metre working space consisting of a communal reception area, 2 closed offices, 1 open-plan area 4 boardrooms, 2 kitchens and communal ablutions. It features air-conditioning to contribute to enhancing the air quality in the workplace and fibre connectivity for fast and reliable internet access. The working space is fitted with carpeted flooring and windows with blinds, allowing natural light to brighten up the office.