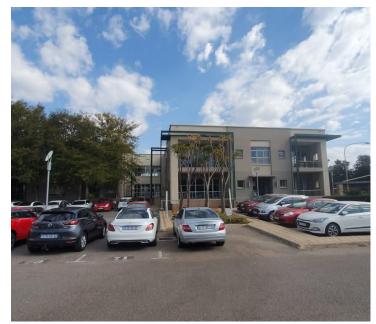

## 18,761 pm

CORPORATE 66 OFFICE PARK | VON WILLICH AVENUE| CENTURION CENTRAL

99 m<sup>2</sup>

OFFICE SPACE TO LET WITHIN CORPORATE 66 OFFICE PARK - VON WILLICH AVENUE, CENTURION CENTRAL

Corporate 66 Office Park is situated at 269 Von Willich Avenue, based in the booming area of Centurion. The office park is in close proximity to Centurion Mall hosting anchor tenants such as grocery stores, retail outlets and many more. Surrounding the vicinity you will find Hotels, Guest Houses as well as Unitas Hospital within 10 Km from the park. Employees have easy access to arterial nodes such as the N1, N4 highways, Lenchen Avenue, Jean Avenue, John Vorster Drive and Hendrik Verwoerd Drive providing a great travelling experience to surrounding suburbs.