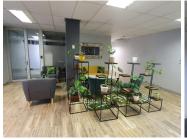

This commercial office suite comprises out of a 99 square metre working space consisting of a communal reception area, 2 closed offices, 1 open-plan area 4 boardrooms, 2 kitchens and communal ablutions. It features air-conditioning to contribute to enhancing the air quality in the workplace and fibre connectivity for fast and reliable internet access. The working space is fitted with carpeted flooring and windows with blinds, allowing natural light to brighten up the office.