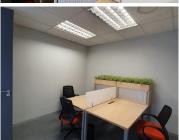

This commercial office suite comprises out of a 99 square metre working space consisting of a communal reception area, 2 closed offices, 1 open-plan area 4 boardrooms, 2 kitchens and communal ablutions. It features air-conditioning to contribute to enhancing the air quality in the workplace and fibre connectivity for fast and reliable internet access. The working space is fitted with carpeted flooring and windows with blinds, allowing natural light to brighten up the office.