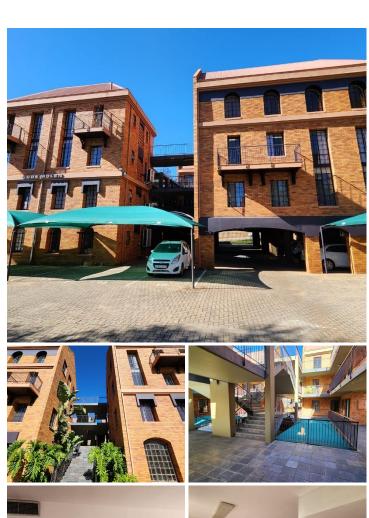

## 9,024 pm

OUDE MOLEN OFFICE PARK | OUDE MOLEN AVENUE NORTH | AVENUE | CENTURION CENTRAL

94 m<sup>2</sup>

OFFICE TO LET WITHIN OUDE MOLEN OFFICE PARK | OUDE MOLEN AVENUE NORTH | CENTURION CENTRAL

This B-Grade Commercial Office suite is situated at 1226 Oude Molen Avenue North, based within the bustling area of Centurion Central in Centurion. The office is in close proximity to a variety of amenities such as Coffee Shops, Centurion Mall, Midas, and fast-food outlets such as KFC and Mc Donald's. Tenants have easy access to a variety of arterial nodes such as the N14 and N1 highway providing a great travelling experience to surrounding suburbs.

Oud Molen Office Park offers access-controlled entrance and exit points,024 hour security and available parking for tenants and clientele. The property is perfectly positioned so that it has outstanding signage possibilities and exceptional main road exposure, which is a cost-effective approach to communicate your brand's personality and identity to the public.

Oud Molen Office Park offers a 94 square metre commercial Office. The layout has been sectioned into a reception area, 3 closed office components, 1 open plan working station, a server room, 1 boardroom to conduct general...