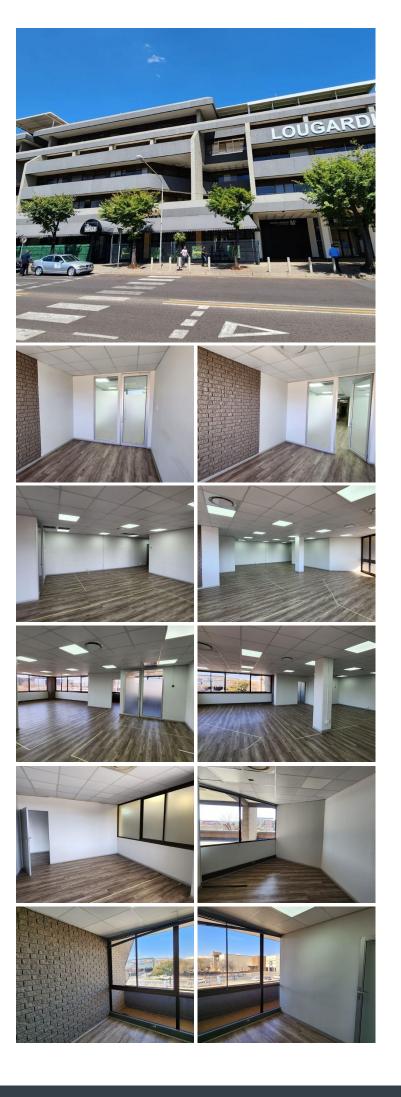

## 🔏 163 m²

LOUGARDIA BUILDING | 163 SQUARE METER OFFICE SPACE TO LET | EMBANKMENT ROAD | CENTURION CENTRAL

NO LOADSHEDDING - BACKUP GENERATOR

Centurion Central is a prominent residential node with several commercial offerings throughout the prime Centurion area. Centurion Central is offering you a Commercial office suite to let situated at 1263 Embankment Road in the Lougardia Building. The premises offer twenty-four hour security with access-controlled entrance and exit points with a security guard patrolling the grounds creating a save working environment. There is a backup power supply in case of any inconveniences as well as an elevator making it convenient for tenants. Employees have access to an entertainment area for company events and functions, as well as the absolute best signage opportunity.

This A-grade Commercial office comprises out of a 163 square metre segmented into 3 closed office areas, 1 open office space area, a balcony, with a dedicated kitchen area. This office unit also consists out of a communal reception area, and 2 sets of ablutions. The office features air-conditioning, a canteen area, fibre