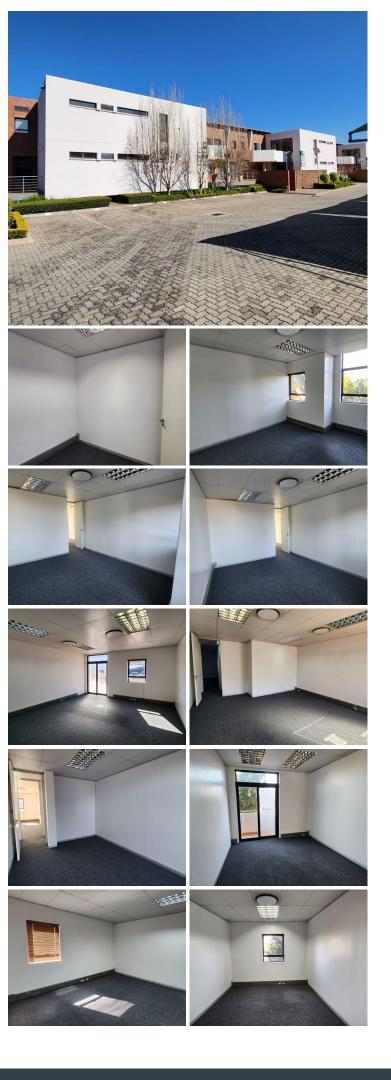

## 😭 217 m²

CENTURION CLOSE, 217 SQUARE METER OFFICE SPACE TO LET | GERHARD STREET | CENTURION CENTRAL | CENTURION.

Centurion is a prime commercial hub, hosting a multitude of businesses in Pretoria. This neat office space is situated within Centurion Close, a centrally situated office park based on Gerhard Street in Centurion. Centurion Close has twenty-four hour security, and a guard house, as well as access controlled entrance and exit points.

This A-grade office space consists of a reception area, 5 closed offices, an open-plan office area, a boardroom, a dedicated kitchen area and communal ablutions. It features centralized air conditioning units, frosted glass panel partitioning, neat carpet flooring and windows that allow for ample natural light. The office building has been equipped with ready-to-go fibre connections and a back-up generator in case of power outages. Centurion Close has ample open, shaded and basement parking bays available at additional cost for tenants.

https://www.facebook.com/officeplace/

Costs Gross rental excludes: -VAT -Utilities -Water -Electricity -Parking bays -Rates -Taxes -Generator usage - A-Grade -Reception -5 Closed offices -Open plan office -