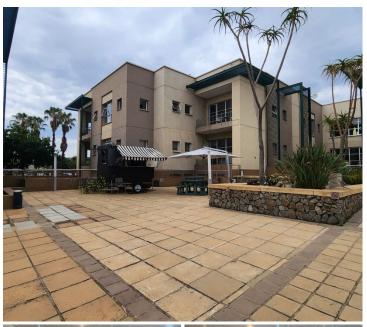

OFFICE TO LET WITHIN CORPORATE 66 OFFICE PARK, CENTURION CENTRAL

Centurion is a prominent commercial hub located ideally between Pretoria and Johannesburg. This A-Grade office space is ideally situated within a multi-tenanted office building based on 269 Von Wilich Avenue in Centurion. Centurion hosts a wide range of businesses and amenities conveniently located within close proximity of the office building. This includes Centurion Mall, McDonalds, KFC, several coffee shops, Makro, Midas, Toyota and much more. Centurion has excellent public transport such as the Gautrain Station with Gautrain Bus routes along with taxis and buses found at the taxi rank just opposite Centurion Mall.

Corporate 66 has 24-hour security along with access-controlled entrance and exit points. Tenants will have access to open parking bays along with allocated covered and basement parking bays available at an additional cost. The entire office building showcases modern up-market finishes offering the ideal corporate environment