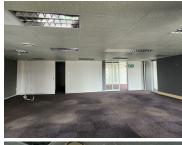

OFFICE TO LET WITHIN CORPORATE 66 OFFICE PARK, CENTURION CENTRAL

Centurion is a prominent commercial hub located ideally between Pretoria and Johannesburg. This A-Grade office space is ideally situated within a multi-tenanted office building based on 269 Von Wilich Avenue in Centurion. Centurion hosts a wide range of businesses and amenities conveniently located within close proximity of the office building. This includes Centurion Mall, McDonalds, KFC, several coffee shops, Makro, Midas, Toyota and much more. Centurion has excellent public transport such as the Gautrain Station with Gautrain Bus routes along with taxis and buses found at the taxi rank just opposite Centurion Mall.

Corporate 66 has 24-hour security along with access-controlled entrance and exit points. Tenants will have access to open parking bays along with allocated covered and basement parking bays available at an additional cost. The entire office building showcases modern up-market finishes offering the ideal corporate environment