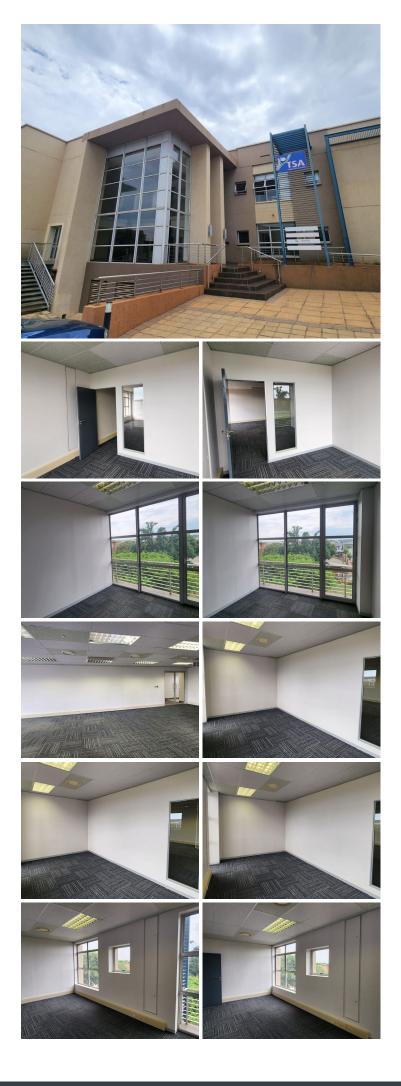

## 🟦 148 m²

COPROPORATE 66 OFFICE PARK | 148 SQUARE METER OFFICE TO LET | VON WILLICH AVENEU | CENTURION CENTRAL | CENTURION

Centurion is an established business hub hosting a range of businesses, retailers and residential pockets. Corporate 66 Office Park is situated on 269 Von Willich Street Centurion Central. Centurion is home to a range of amenities and commodities conveniently located within close proximity to Corporate 66. These amenities include Centurion Mall, McDonalds, KFC, several coffee shops, Midas and much more.

This A-Grade 148 square meter office space is situated on the first floor of the multi-tenanted Corporate 66 Office Park based on Von Willich Avenue in Centurion. This modern office unit comprises out of 3 spacious closed office areas along with an open plan office area. The offices feature air conditioning, fibre connectivity for quick and easy internet access, neat carpet flooring, glass panel partitioning and windows with blinds that allow for ample natural light. Tenants will have access to several communal areas such as a reception area along with a waiting area, communal boardrooms, small meeting rooms, a kitchen...