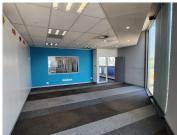

BACKUP GENERATOR - NO LOADSHEDDING!!

This Commercial Office is situated in the multi-tenanted PPS Centurion Square on 2022 Hendrik Verwoerd Drive, based in the Booming Centurion Central area. This A-grade office suite comprises out of a spacious 2,098 square meter office space. Hendrik Verwoerd Drive is in close proximity to Centurion Mall, hosting a variety of amenities such as grocery stores and retail outlets. Employees have easy access to several arterial nodes, providing a great travelling experience to surrounding suburbs as well great main road exposure. It has excellent access to numerous main arterial roads and highways such as the M19, M27, M34 as well as the N1 and N14 highways. The property is based within close proximity of Centurion Mall which hosts shops such as Pick n Pay, Checkers, Dis-Chem Pharmacy and more.

The office unit comprises out of a communal reception area, 8 closed offices, 2 open plan working areas, 2 boardrooms to conduct general meetings, a dedicated kitchen area... R376,560 Ex Vat

**Gross Monthly Rental Lease Period** Negotiable