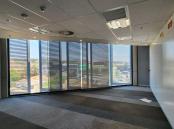

The office unit comprises out of a communal reception area, 8 closed offices, 2 open plan working areas, 2 boardrooms to conduct general meetings, a dedicated kitchen area... R376,560 Ex Vat

**Gross Monthly Rental Lease Period** Negotiable

**Available From Immediately** 

| Floor Size m <sup>2</sup> | 2092       | Security         | Yes |
|---------------------------|------------|------------------|-----|
| Parking Bays              | 3.0        | Air Conditioning | Yes |
| Title                     | -          | Generator        | -   |
| Zoning                    | Commercial | Fibre            | -   |