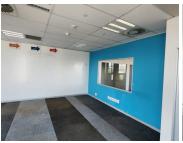

BACKUP GENERATOR - NO LOADSHEDDING!!

This Commercial Office is situated in the multi-tenanted PPS Centurion Square on 2022 Hendrik Verwoerd Drive, based in the Booming Centurion Central area. This A-grade office suite comprises out of a spacious 2,098 square meter office space. Hendrik Verwoerd Drive is in close proximity to Centurion Mall, hosting a variety of amenities such as grocery stores and retail outlets. Employees have easy access to several arterial nodes, providing a great travelling experience to surrounding suburbs as well great main road exposure. It has excellent access to numerous main arterial roads and highways such as the M19, M27, M34 as well as the N1 and N14 highways. The property is based within close proximity of Centurion Mall which hosts shops such as Pick n Pay, Checkers, Dis-Chem Pharmacy and more.

The office unit comprises out of a communal reception area, 8 closed offices, 2 open plan working areas, 2 boardrooms to conduct general meetings, a dedicated kitchen area... R376,560 Ex Vat

**Gross Monthly Rental Lease Period** Negotiable