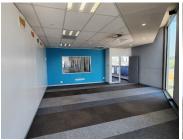

BACKUP GENERATOR - NO LOADSHEDDING!!

This Commercial Office is situated in the multi-tenanted PPS Centurion Square on 2022 Hendrik Verwoerd Drive, based in the Booming Centurion Central area. This A-grade office suite comprises out of a spacious 2,098 square meter office space. Hendrik Verwoerd Drive is in close proximity to Centurion Mall, hosting a variety of amenities such as grocery stores and retail outlets. Employees have easy access to several arterial nodes, providing a great travelling experience to surrounding suburbs as well great main road exposure. It has excellent access to numerous main arterial roads and highways such as the M19, M27, M34 as well as the N1 and N14 highways. The property is based within close proximity of Centurion Mall which hosts shops such as Pick n Pay, Checkers, Dis-Chem Pharmacy and more.

The office unit comprises out of a communal reception area, 8 closed offices, 2 open plan working areas, 2 boardrooms to conduct general meetings, a dedicated kitchen area... R376,560 Ex Vat

**Gross Monthly Rental Lease Period** Negotiable