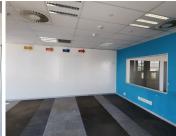

BACKUP GENERATOR - NO LOADSHEDDING!!

This Commercial Office is situated in the multi-tenanted PPS Centurion Square on 2022 Hendrik Verwoerd Drive, based in the Booming Centurion Central area. This A-grade office suite comprises out of a spacious 2,098 square meter office space. Hendrik Verwoerd Drive is in close proximity to Centurion Mall, hosting a variety of amenities such as grocery stores and retail outlets. Employees have easy access to several arterial nodes, providing a great travelling experience to surrounding suburbs as well great main road exposure. It has excellent access to numerous main arterial roads and highways such as the M19, M27, M34 as well as the N1 and N14 highways. The property is based within close proximity of Centurion Mall which hosts shops such as Pick n Pay, Checkers, Dis-Chem Pharmacy and more.

The office unit comprises out of a communal reception area, 8 closed offices, 2 open plan working areas, 2 boardrooms to conduct general meetings, a dedicated kitchen area... R376,560 Ex Vat

**Gross Monthly Rental Lease Period** Negotiable