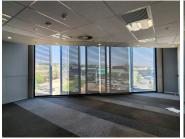

The office unit comprises out of a communal reception area, 8 closed offices, 2 open plan working areas, 2 boardrooms to conduct general meetings, a dedicated kitchen area... R376,560 Ex Vat

**Gross Monthly Rental Lease Period** Negotiable

**Available From Immediately** 

| Floor Size m <sup>2</sup> | 2092       | Security         | Yes |
|---------------------------|------------|------------------|-----|
| Parking Bays              | 3.0        | Air Conditioning | Yes |
| Title                     | -          | Generator        | -   |
| Zoning                    | Commercial | Fibre            | -   |