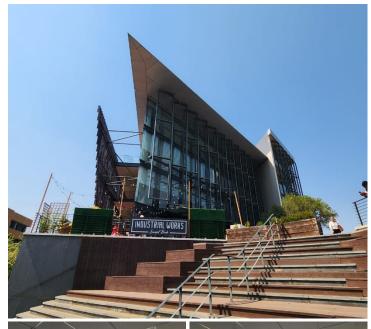

## 376,560 pm

PPS CENTURION SQUARE | HENDRIK VERWOERD DRIVE | CENTURION CENTRAL | CENTURION

2092 m<sup>2</sup>

PPS CENTURION SQUARE | 2,092 SQUARE METER NEAT COMMERCIAL OFFICE SPACE TO LET | HENDRIK VERWOERD DRIVE | CENTURION CENTRAL | CENTURION

BACKUP GENERATOR - NO LOADSHEDDING!!

This Commercial Office is situated in the multi-tenanted PPS Centurion Square on 2022 Hendrik Verwoerd Drive, based in the Booming Centurion Central area. This A-grade office suite comprises out of a spacious 2,098 square meter office space. Hendrik Verwoerd Drive is in close proximity to Centurion Mall, hosting a variety of amenities such as grocery stores and retail outlets. Employees have easy access to several arterial nodes, providing a great travelling experience to surrounding suburbs as well great main road exposure. It has excellent access to numerous main arterial roads and highways such as the M19, M27, M34 as well as the N1 and N14 highways. The property is based within close proximity of Centurion Mall which hosts shops such as Pick n Pay, Checkers, Dis-Chem Pharmacy and more.