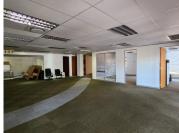

## **BACKUP GENERATOR!!**

Die Hoewes is a commercial hub located within Centurion which is a prominent business hub hosting a multitude of thriving businesses within the area. This A-Grade office space is situated within Lakefield Office Park, located on West Avenue in Centurion. This ground floor office space comprises out of a reception area with 5 closed offices, an open-plan office area, a boardroom, a server room, a balcony, and 2 sets of communal ablutions. The office features air conditioning, neat carpet flooring, glass panel partitioning and windows with blinds that allow for ample natural light. The office building is equipped with ready-to-go fibre connections and a backup generator in case of power outages.