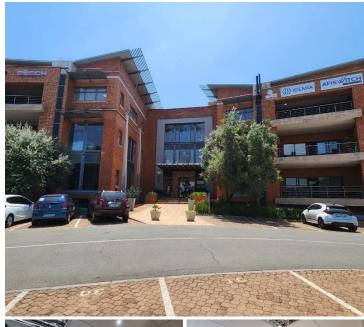

## 51,315 pm

LAKEFIELD OFFICE PARK | WEST AVENUE | DIE HOEWES | CENTURION CENTRAL | CENTURION

342 m<sup>2</sup>

LAKEFIELD OFFICE PARK | 342 SQUARE METER OFFICE SPACE TO LET | WEST AVENUE | DIE HOEWES | CENTURION CENTRAL | CENTURION

## **BACKUP GENERATOR!!**

Die Hoewes is a commercial hub located within Centurion which is a prominent business hub hosting a multitude of thriving businesses within the area. This A-Grade office space is situated within Lakefield Office Park, located on West Avenue in Centurion. This ground floor office space comprises out of a reception area with 5 closed offices, an open-plan office area, a boardroom, a server room, a balcony, and 2 sets of communal ablutions. The office features air conditioning, neat carpet flooring, glass panel partitioning and windows with blinds that allow for ample natural light. The office building is equipped with ready-to-go fibre connections and a backup generator in case of power outages.

Lakefield Office Park has twenty-four hour security as well as access controlled entrance and exit points. It offers ample secure parking available at the tenant's own cost. Lakefield Office Park showcases manicured garden areas, providing a natural, up scale corporate environment for...