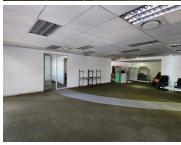

## **BACKUP GENERATOR!!**

Die Hoewes is a commercial hub located within Centurion which is a prominent business hub hosting a multitude of thriving businesses within the area. This A-Grade office space is situated within Lakefield Office Park, located on West Avenue in Centurion. This ground floor office space comprises out of a reception area with 5 closed offices, an open-plan office area, a boardroom, a server room, a balcony, and 2 sets of communal ablutions. The office features air conditioning, neat carpet flooring, glass panel partitioning and windows with blinds that allow for ample natural light. The office building is equipped with ready-to-go fibre connections and a backup generator in case of power outages.