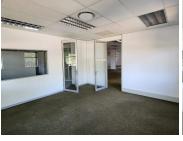

## **BACKUP GENERATOR!!**

Die Hoewes is a commercial hub located within Centurion which is a prominent business hub hosting a multitude of thriving businesses within the area. This A-Grade office space is situated within Lakefield Office Park, located on West Avenue in Centurion. This ground floor office space comprises out of a reception area with 5 closed offices, an open-plan office area, a boardroom, a server room, a balcony, and 2 sets of communal ablutions. The office features air conditioning, neat carpet flooring, glass panel partitioning and windows with blinds that allow for ample natural light. The office building is equipped with ready-to-go fibre connections and a backup generator in case of power outages.