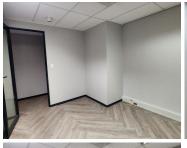

NO LOADSHEDDING - BACKUP GENERATOR!!

Die Hoewes is a commercial hub located within Centurion which is a prominent business hub hosting a multitude of thriving businesses within the area. This A-Grade office space is situated within Lakefield Office Park, located on West Avenue in Centurion. This ground floor office space comprises out of a reception area with 1 closed office, an open-plan office area, a boardroom, a balcony, and 2 sets of communal ablutions with a dedicated kitchen area. The office features air conditioning, neat carpet flooring, glass panel partitioning and windows with blinds that allow for ample natural light. The office building is equipped with ready-to-go fibre connections and a backup generator in case of power outages.