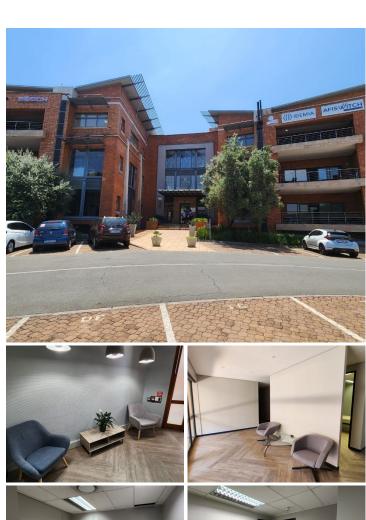

NO LOADSHEDDING - BACKUP GENERATOR!!

Die Hoewes is a commercial hub located within Centurion which is a prominent business hub hosting a multitude of thriving businesses within the area. This A-Grade office space is situated within Lakefield Office Park, located on West Avenue in Centurion. This ground floor office space comprises out of a reception area with 1 closed office, an open-plan office area, a boardroom, a balcony, and 2 sets of communal ablutions with a dedicated kitchen area. The office features air conditioning, neat carpet flooring, glass panel partitioning and windows with blinds that allow for ample natural light. The office building is equipped with ready-to-go fibre connections and a backup generator in case of power outages.

Lakefield Office Park has twenty-four hour security as well as access controlled entrance and exit points. It offers ample secure parking available at the tenant's own cost. Lakefield Office Park showcases manicured garden areas, providing a natural, up scale corporate...