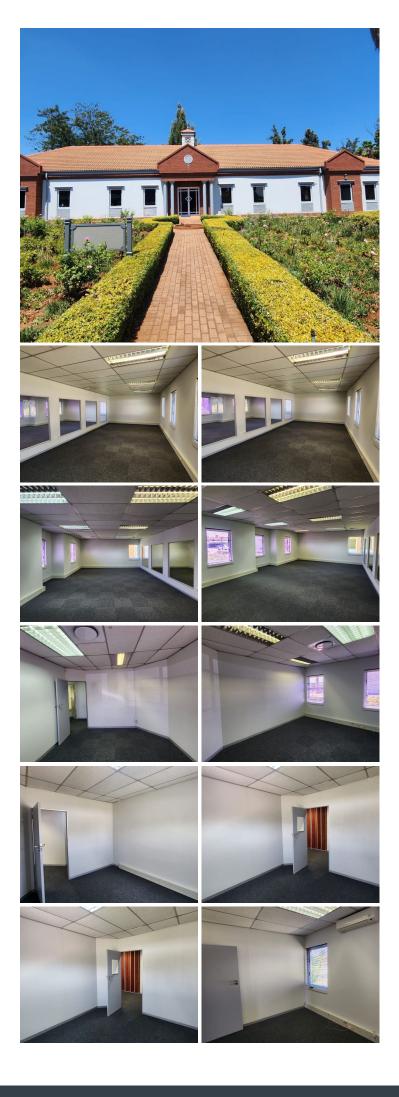

#### 🔏 290 m²

LORDS OFFICE PARK | 280 SQUARE METER OFFICE SPACE TO LET | WEST AVENUE | CENTURION CENTRAL

A-GRADE COMMERCIAL OFFICE TO RENT WITH EXCELLENT SECURITY

Looking for a Commercial Office Suite to Lease in the Bustling area of Centurion Central? Well, you are looking at the right place. This 280 square metre office comprises out of a reception area, 6 closed offices, 2 open areas, 2 boardrooms for general meetings, a server room, a kitchen and ablutions. The office showcases blinds, airconditioning, fibre connectivity, neat carpet flooring and big windows allowing light to filter in the office.

Tenants have access to great public transport provided by the Centurion Gautrain Station along with Gautrain bus stops stationed within walking distance of the office. The office park offers 24- hour security with access-controlled entrance and exit points and available parking for employees and clientele. The park offers great signage opportunity allowing your company to stay one step ahead and an entertainment area allowing employees to host company events.