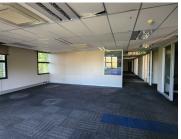

This office building comprises out of 4 modern office floors each consisting out of reception areas, waiting areas, closed offices, open-plan offices, boardrooms, a conference area, kitchen areas, break away areas and ablutions. The office building features air conditioning, modern flooring and multiple windows that allow for ample natural light. The office building has been equipped with elevator access making it wheelchair friendly along with ready-togo fibre connections and a back-up generator in case of power outages.