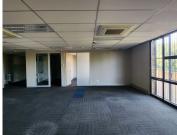

This office building comprises out of 4 modern office floors each consisting out of reception areas, waiting areas, closed offices, open-plan offices, boardrooms, a conference area, kitchen areas, break away areas and ablutions. The office building features air conditioning, modern flooring and multiple windows that allow for ample natural light. The office building has been equipped with elevator access making it wheelchair friendly along with ready-togo fibre connections and a back-up generator in case of power outages.