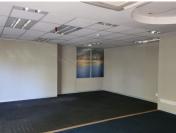

This office building comprises out of 4 modern office floors each consisting out of reception areas, waiting areas, closed offices, open-plan offices, boardrooms, a conference area, kitchen areas, break away areas and ablutions. The office building features air conditioning, modern flooring and multiple windows that allow for ample natural light. The office building has been equipped with elevator access making it wheelchair friendly along with ready-togo fibre connections and a back-up generator in case of power outages.