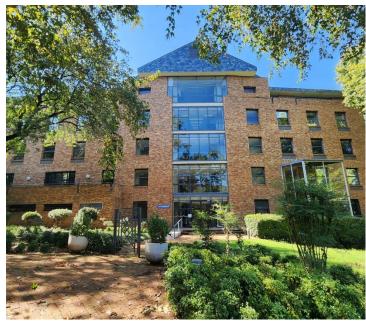

## 432,055 pm

WEST AVENUE | DIE HOEWES | CENTURION CENTRAL | CENTURION

3757 m<sup>2</sup>

WEST AVENUE | 3,757 SQUARE METER OFFICE SPACE TO LET | DIE HOEWES | CENTURION CENTRAL | CENTURION

4 STOREY, MODERN OFFICE BUILDING TO LET ON WEST AVENUE WITHIN THE CENTURION CENTRAL AREA

Centurion is a prime commercial business hub located ideally between Pretoria and Johannesburg. This A-Grade office building is ideally situated on West Avenue with the greater Centurion Central area. The premises has twenty-four-hour security along with access-controlled entrance and exit points. The property has ample open, covered and basement parking bays available for tenants at an additional cost.