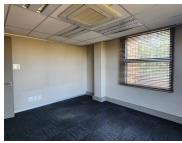

This office building comprises out of 4 modern office floors each consisting out of reception areas, waiting areas, closed offices, open-plan offices, boardrooms, a conference area, kitchen areas, break away areas and ablutions. The office building features air conditioning, modern flooring and multiple windows that allow for ample natural light. The office building has been equipped with elevator access making it wheelchair friendly along with ready-togo fibre connections and a back-up generator in case of power outages.