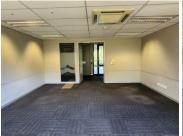

This office building comprises out of 4 modern office floors each consisting out of reception areas, waiting areas, closed offices, open-plan offices, boardrooms, a conference area, kitchen areas, break away areas and ablutions. The office building features air conditioning, modern flooring and multiple windows that allow for ample natural light. The office building has been equipped with elevator access making it wheelchair friendly along with ready-togo fibre connections and a back-up generator in case of power outages.