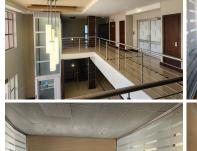

Corporate 66 has 24-hour security along with access-controlled entrance and exit points. The building offers an elevator therefore making it a wheelchair friendly environment. Tenants will have access to open, closed parking bays along with allocated basement parking bays available at an additional cost. The entire office building showcases modern up-market finishes offering the ideal corporate...