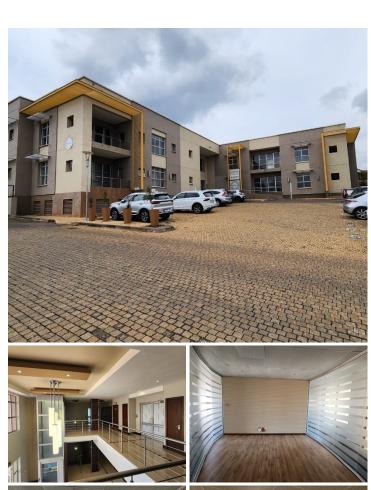

## 18,700 pm

CORPORATE 66 OFFICE PARKI VON WILLICH AVENUE **CENTURION CENTRAL** 

170 m<sup>2</sup>

CORPORATE 66 OFFICE PARKI 170 SQUARE METER OFFICE PARK| TO LET| VON WILLICH AVENUE| CENTURION CENTRAL

Centurion is an established business hub hosting a range of businesses, retailers and residential pockets. Corporate 66 Office Park is situated on 269 Von Willich Street Centurion Central. Centurion is home to a range of amenities and commodities conveniently located close to Corporate 66. These amenities include Centurion Mall, McDonalds, KFC, several coffee shops, Midas and much more. The Centurion Area has easy access to great public transport provided by the Centurion Gautrain Station along with Gautrain bus stops stationed within walking distance of the Corporate 66 office Park and offering excellent access to the N1 or N14 highways.

Corporate 66 has 24-hour security along with access-controlled entrance and exit points. The building offers an elevator therefore making it a wheelchair friendly environment. Tenants will have access to open, closed parking bays along with allocated basement parking bays available at an additional cost. The entire office building showcases modern up-market finishes offering the ideal corporate...

**Gross Monthly Rental** R18,700 Ex Vat **Lease Period** Negotiable Available From **Immediately** 

| Floor Size m <sup>2</sup> | 170        | Security         | Yes |
|---------------------------|------------|------------------|-----|
| Parking Bays              | -          | Air Conditioning | Yes |
| Title                     | -          | Generator        | -   |
| Zoning                    | Commercial | Fibre            | -   |