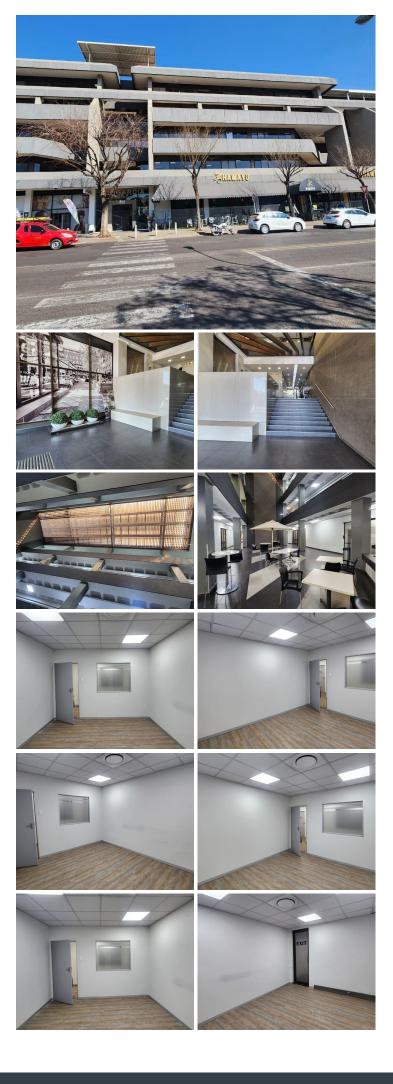

## 20 m<sup>2</sup>

LOUGARDIA OFFICE BUILDING | 20 SQUARE METER OFFICE TO LET | EMBANKMENT ROAD | CENTURION CENTRAL

BACK-UP POWER SUPPLY AVAILABLE

Lougardia is based within the prime business hub of Centurion Central, surrounded by a variety of amenities and businesses conveniently located within close proximity. The property is ideally located between the Centurion Gautrain Station and Centurion Mall. Centurion Mall hosts various tenants such as Checkers, Dis-Chem Pharmacy, Pick n Pay and Mug & Bean among many more.

This A-Grade office space is situated on the second floor of the multi-tenanted Lougardia office building based on Embankment Road in Centurion. This modern office suite comprises out of an 20 square metre space where the layout is sectioned into a single office space, communal reception area, a communal kitchen accompanied by communal ablutions. The office features modern flooring, air-conditioning units, fibre connectivity and a window equipped with blinds that allows for natural light to enter the office.

Lougardia offers 24-hour security with access-controlled entrance and exit points and ample open and basement parking bays... R3,534 Ex Vat

**Gross Monthly Rental** Lease Period Negotiable **Available From** Immediately