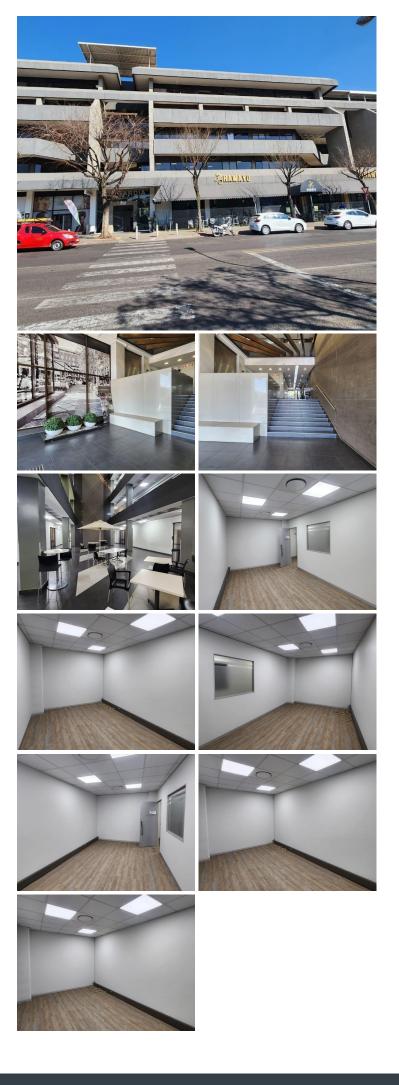

## 4,543 pm

LOUUGARDIA OFFICE BUILDING| EMBANKMENT ROAD| CENTURION CENTRAL

LOUGARDIA OFFICE BUILDING 25 SQUARE METER OFFICE UNIT TO LET EMBANKMENT ROAD CENTURION CENTRAL

Lougardia offers you a 25 square metre Commercial Office Suite to Lease based in Centurion Central situated at 1262 Embankment Road. The office is in proximity to Centurion Mall hosting a variety of amenities such as grocery stores, pharmacies, banking facilities, restaurants, retail stores and many more. There is easy access to public transport such as the Gautrain Station and Gautrain Bus Stop, allowing employees to get to and from work safely.

The office is sectioned into a communal reception area, 1 closed office and a communal kitchen accompanied by communal ablutions. The office features neat laminated flooring, air-conditioning, fibre connectivity and blinds.