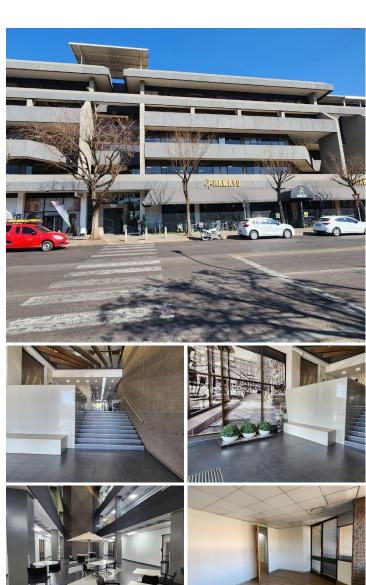

Centurion Central is a prominent residential node with several commercial offerings throughout the prime Centurion area. Centurion Central is offering you a Commercial office suite to let situated at Embankment Road in the Lougardia Building. The premises offer twenty-four hour security with access-controlled entrance and exit points with a security guard patrolling the grounds creating a save working environment. There is a backup power supply in case of any inconveniences as well as an elevator making it convenient for tenants. Employees have access to an entertainment area for company events and functions, as well as the absolute best signage opportunity.

This A-grade Commercial office comprises out of a 58 square metre segmented into 2 closed office areas, an open office space. This office unit also consists out of a communal reception area, a communal boardroom, a dedicated communal kitchen area, and 2 sets of communal ablutions. The office features air-conditioning, a