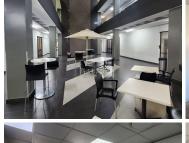

Centurion Central is a prominent residential node with several commercial offerings throughout the prime Centurion area. Centurion Central is offering you a Commercial office suite to let situated at Embankment Road in the Lougardia Building. The premises offer twenty-four hour security with access-controlled entrance and exit points with a security guard patrolling the grounds creating a save working environment. There is a backup power supply in case of any inconveniences as well as an elevator making it convenient for tenants. Employees have access to an entertainment area for company events and functions, as well as the absolute best signage opportunity.

This A-grade Commercial office comprises out of a 58 square metre segmented into 2 closed office areas, an open office space. This office unit also consists out of a communal reception area, a communal boardroom, a dedicated communal kitchen area, and 2 sets of communal ablutions. The office features air-conditioning, a