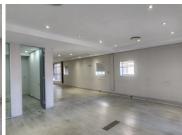

## 20,350 pm

CORPORATE 66 OFFICE PARK | VON WILLICH AVENUE | CENTURION CENTRAL

185 m<sup>2</sup>

CORPORATE 66 OFFICE PARK | 185 SQUARE METER OFFICE SPACE TO LET | VON WILLICH AVENUE| CENTURION CENTRAL

Corporate 66 Office park is an A-Grade office space is situated on Von Willich Avenue in Centurion Central. Centurion is an established business hub hosting a range of businesses, retailers and residential pockets. This modern office unit comprises out of 185 square metres and consists of 2 spacious closed office areas along with 2 open-plan office areas. The office showcases air conditioning, neat carpet flooring, glass panel partitioning and windows with blinds that allow for ample natural light. Tenants will have access to several communal areas such as a reception area along with a waiting area, communal boardrooms, small meeting rooms, a kitchen area and ablutions.