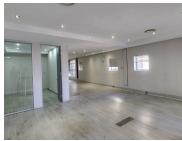

## 20,350 pm

CORPORATE 66 OFFICE PARK | VON WILLICH AVENUE | CENTURION CENTRAL

185 m<sup>2</sup>

CORPORATE 66 OFFICE PARK | 185 SQUARE METER OFFICE SPACE TO LET | VON WILLICH AVENUE| CENTURION CENTRAL

Corporate 66 Office park is an A-Grade office space is situated on Von Willich Avenue in Centurion Central. Centurion is an established business hub hosting a range of businesses, retailers and residential pockets. This modern office unit comprises out of 185 square metres and consists of 2 spacious closed office areas along with 2 open-plan office areas. The office showcases air conditioning, neat carpet flooring, glass panel partitioning and windows with blinds that allow for ample natural light. Tenants will have access to several communal areas such as a reception area along with a waiting area, communal boardrooms, small meeting rooms, a kitchen area and ablutions.