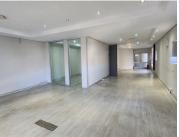

## 20,350 pm

CORPORATE 66 OFFICE PARK | VON WILLICH AVENUE | CENTURION CENTRAL

185 m<sup>2</sup>

CORPORATE 66 OFFICE PARK | 185 SQUARE METER OFFICE SPACE TO LET | VON WILLICH AVENUE| CENTURION CENTRAL

Corporate 66 Office park is an A-Grade office space is situated on Von Willich Avenue in Centurion Central. Centurion is an established business hub hosting a range of businesses, retailers and residential pockets. This modern office unit comprises out of 185 square metres and consists of 2 spacious closed office areas along with 2 open-plan office areas. The office showcases air conditioning, neat carpet flooring, glass panel partitioning and windows with blinds that allow for ample natural light. Tenants will have access to several communal areas such as a reception area along with a waiting area, communal boardrooms, small meeting rooms, a kitchen area and ablutions.