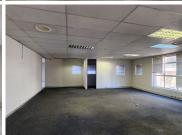

## 20,350 pm

CORPORATE 66 OFFICE PARK | VON WILLICH AVENUE | CENTURION CENTRAL

185 m<sup>2</sup>

CORPORATE 66 OFFICE PARK | 185 SQUARE METER OFFICE SPACE TO LET | VON WILLICH AVENUE| CENTURION CENTRAL

Corporate 66 Office park is an A-Grade office space is situated on Von Willich Avenue in Centurion Central. Centurion is an established business hub hosting a range of businesses, retailers and residential pockets. This modern office unit comprises out of 185 square metres and consists of 2 spacious closed office areas along with 2 open-plan office areas. The office showcases air conditioning, neat carpet flooring, glass panel partitioning and windows with blinds that allow for ample natural light. Tenants will have access to several communal areas such as a reception area along with a waiting area, communal boardrooms, small meeting rooms, a kitchen area and ablutions.