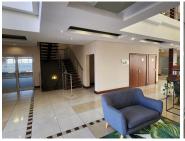

## 20,350 pm

CORPORATE 66 OFFICE PARK | VON WILLICH AVENUE | CENTURION CENTRAL

185 m<sup>2</sup>

CORPORATE 66 OFFICE PARK | 185 SQUARE METER OFFICE SPACE TO LET | VON WILLICH AVENUE| CENTURION CENTRAL

Corporate 66 Office park is an A-Grade office space is situated on Von Willich Avenue in Centurion Central. Centurion is an established business hub hosting a range of businesses, retailers and residential pockets. This modern office unit comprises out of 185 square metres and consists of 2 spacious closed office areas along with 2 open-plan office areas. The office showcases air conditioning, neat carpet flooring, glass panel partitioning and windows with blinds that allow for ample natural light. Tenants will have access to several communal areas such as a reception area along with a waiting area, communal boardrooms, small meeting rooms, a kitchen area and ablutions.