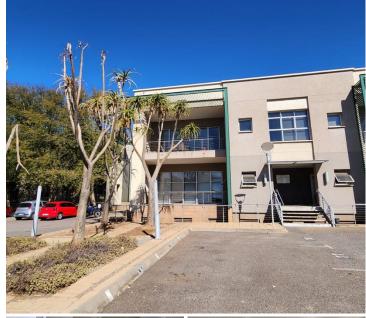

## 20,350 pm

CORPORATE 66 OFFICE PARK | VON WILLICH AVENUE | CENTURION CENTRAL

185 m<sup>2</sup>

CORPORATE 66 OFFICE PARK | 185 SQUARE METER OFFICE SPACE TO LET | VON WILLICH AVENUE| CENTURION CENTRAL

Corporate 66 Office park is an A-Grade office space is situated on Von Willich Avenue in Centurion Central. Centurion is an established business hub hosting a range of businesses, retailers and residential pockets. This modern office unit comprises out of 185 square metres and consists of 2 spacious closed office areas along with 2 open-plan office areas. The office showcases air conditioning, neat carpet flooring, glass panel partitioning and windows with blinds that allow for ample natural light. Tenants will have access to several communal areas such as a reception area along with a waiting area, communal boardrooms, small meeting rooms, a kitchen area and ablutions.

Corporate 66 has 24-hour security along with access-controlled entrance and exit points. Tenants will have access to open parking bays, along with allocated basement parking bays available at an additional cost. Tenants will have access to great public transport provided by the Centurion Gautrain Station along with Gautrain bus stops stationed within walking...