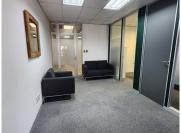

The office building consists of 1 private office component and 4 communal boardrooms. The office features air conditioning, ready-to-go fibre connections and a back-up generator in case of power outages. The working space is fitted with neat carpeted flooring and windows with blinds that allow for great natural light. Tenants will have access to numerous communal segments within the building, this includes a communal...