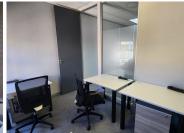

The office building consists of 1 private office component and 4 communal boardrooms. The office features air conditioning, ready-to-go fibre connections and a back-up generator in case of power outages. The working space is fitted with neat carpeted flooring and windows with blinds that allow for great natural light. Tenants will have access to numerous communal segments within the building, this includes a communal...