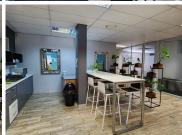

The office building consists of 1 private office component and 4 communal boardrooms. The office features air conditioning, ready-to-go fibre connections and a back-up generator in case of power outages. The working space is fitted with neat carpeted flooring and windows with blinds that allow for great natural light. Tenants will have access to numerous communal segments within the building, this includes a communal...