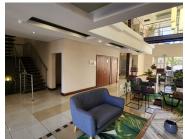

The office building consists of 1 private office component and 4 communal boardrooms. The office features air conditioning, ready-to-go fibre connections and a back-up generator in case of power outages. The working space is fitted with neat carpeted flooring and windows with blinds that allow for great natural light. Tenants will have access to numerous communal segments within the building, this includes a communal...