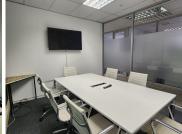

The office building consists of 1 private office component and 4 communal boardrooms. The office features air conditioning, ready-to-go fibre connections and a back-up generator in case of power outages. The working space is fitted with neat carpeted flooring and windows with blinds that allow for great natural light. Tenants will have access to numerous communal segments within the building, this includes a communal...