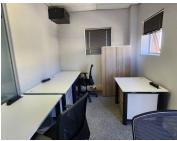

The office building consists of 1 private office component and 4 communal boardrooms. The office features air conditioning, ready-to-go fibre connections and a back-up generator in case of power outages. The working space is fitted with neat carpeted flooring and windows with blinds that allow for great natural light. Tenants will have access to numerous communal segments within the building, this includes a communal...