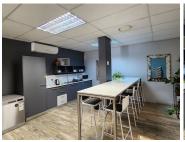

The office building consists of 1 private office component and 4 communal boardrooms. The office features air conditioning, ready-to-go fibre connections and a back-up generator in case of power outages. The working space is fitted with neat carpeted flooring and windows with blinds that allow for great natural light. Tenants will have access to numerous communal segments within the building, this includes a communal...