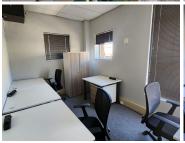

The office building consists of 1 private office component and 4 communal boardrooms. The office features air conditioning, ready-to-go fibre connections and a back-up generator in case of power outages. The working space is fitted with neat carpeted flooring and windows with blinds that allow for great natural light. Tenants will have access to numerous communal segments within the building, this includes a communal...