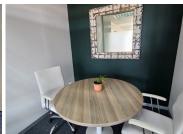

The office building consists of 1 private office component and 4 communal boardrooms. The office features air conditioning, ready-to-go fibre connections and a back-up generator in case of power outages. The working space is fitted with neat carpeted flooring and windows with blinds that allow for great natural light. Tenants will have access to numerous communal segments within the building, this includes a communal...