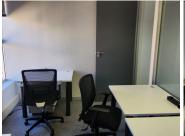

The office building consists of 1 private office component and 4 communal boardrooms. The office features air conditioning, ready-to-go fibre connections and a back-up generator in case of power outages. The working space is fitted with neat carpeted flooring and windows with blinds that allow for great natural light. Tenants will have access to numerous communal segments within the building, this includes a communal...