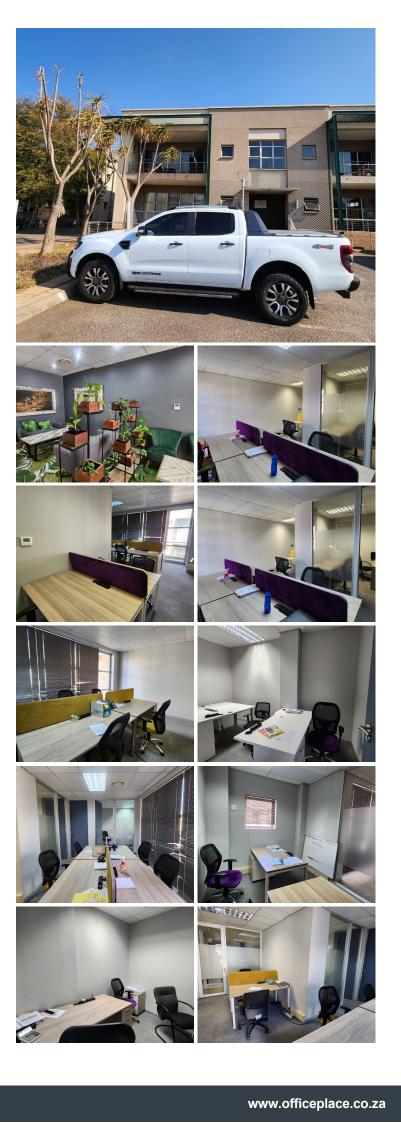

## 11,250 pm

CORPORATE 66 OFFICE PARK | VON WILLICH AVENUE| CENTURION CENTRAL

CORPORATE 66 OFFICE PARK | 75 SQUARE METER OFFICE TO LET | VON WILLICH AVENUE | CENTURION CENTRAL

Centurion is a prominent commercial hub located ideally between Pretoria and Johannesburg. This A-Grade office space is ideally situated within a multi-tenanted office building based on Von Willich Avenue in Centurion. Centurion hosts a wide range of businesses and amenities conveniently located within close proximity of the office building. This includes Centurion Mall, McDonald's, KFC, several coffee shops, Makro, Midas, Toyota and much more. Centurion has excellent public transport such as the Gautrain Station with Gautrain Bus routes along with taxis and buses found at the taxi rank just opposite Centurion Mall.

The office building consists of an open-plan office along with 3 private office components and 4 communal boardrooms. The office features air conditioning, ready-to-go fibre connections and a back-up generator in case of power outages. The working space is fitted with neat carpeted flooring and windows with blinds that allow for great natural light. Tenants will have access to numerous communal segments within the...

| <b>Gross Monthly Rental</b> | R11,250 Ex Vat |
|-----------------------------|----------------|
| Lease Period                | Negotiable     |
| Available From              | Immediately    |

| Floor Size m <sup>2</sup> | 75         | Security         | Yes |
|---------------------------|------------|------------------|-----|
| Parking Bays              | -          | Air Conditioning | Yes |
| Title                     | -          | Generator        | -   |
| Zoning                    | Commercial | Fibre            | -   |