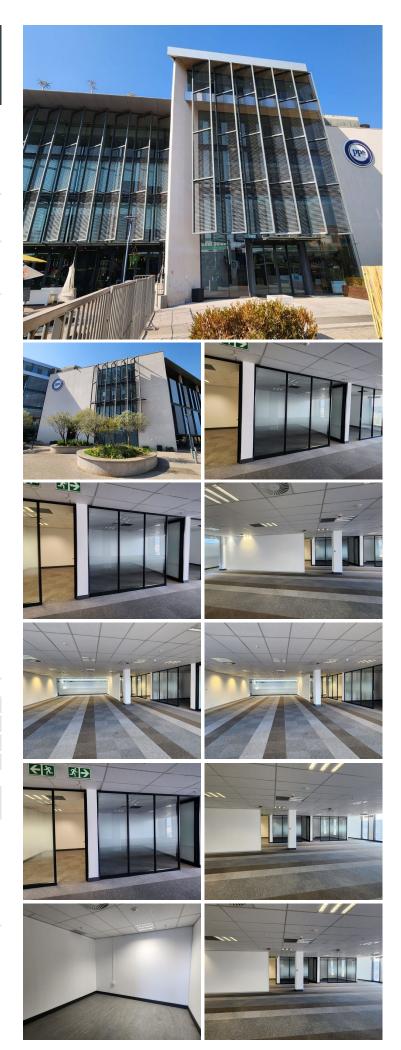

#### BACKUP GENERATOR!!

This Commercial Office is situated in the multi-tenanted PPS Centurion Square on 2022 Hendrik Verwoerd Drive, based in the Booming Centurion Central area. This A-grade office suite comprises out of a spacious 459 square meter office space. The office unit comprises out of a communal reception area, 4 closed offices, 1 open plan working area, 1 boardroom to conduct general meetings, a dedicated kitchen area and 4 sets of communal ablutions. The office also consists out of a server room, with a balcony area. The office features air-conditioning, neat carpet flooring, fibre connectivity, and windows with blinds that allow natural light to come through and brighten up the office.

This A-grade premises offer twenty four-hour security with accesscontrolled entrance and exit points as well as a guard house accompanied by a security guard patrolling the grounds, making safety a top priority. A backup generator is supplied to tenants in case of any inconveniences. There is an elevator in the... **Gross Monthly Rental** R80,399 Ex Vat