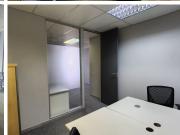

The office building consists of an open-plan office along with 4 private office components and 4 communal boardrooms. The office features air conditioning, ready-to-go fibre connections and a back-up generator in case of power outages. The working space is fitted with neat carpeted flooring and windows with blinds that allow for great natural light. Tenants will have access to numerous communal segments within the building, this includes a communal reception area along with a communal kitchen and communal ablutions. The office building has been equipped with elevator access, making it wheel a chair friendly environment.

Corporate 66 has 24-hour security along with access-controlled entrance and exit points. Tenants will have access to open parking bays, along with allocated covered and basement parking bays...

Gross Monthly Rental R14,558 Ex Vat Lease Period Negotiable Available From Immediately