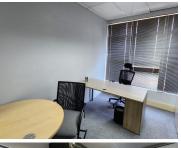

The office building consists of an open-plan office along with 4 private office components and 4 communal boardrooms. The office features air conditioning, ready-to-go fibre connections and a back-up generator in case of power outages. The working space is fitted with neat carpeted flooring and windows with blinds that allow for great natural light. Tenants will have access to numerous communal segments within the building, this includes a communal reception area along with a communal kitchen and communal ablutions. The office building has been equipped with elevator access, making it wheel a chair friendly environment.

Corporate 66 has 24-hour security along with access-controlled entrance and exit points. Tenants will have access to open parking bays, along with allocated covered and basement parking bays...

Gross Monthly Rental R14,558 Ex Vat Lease Period Negotiable Available From Immediately