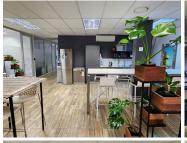

The office building consists of an open-plan office along with 4 private office components and 4 communal boardrooms. The office features air conditioning, ready-to-go fibre connections and a back-up generator in case of power outages. The working space is fitted with neat carpeted flooring and windows with blinds that allow for great natural light. Tenants will have access to numerous communal segments within the building, this includes a communal reception area along with a communal kitchen and communal ablutions. The office building has been equipped with elevator access, making it wheel a chair friendly environment.