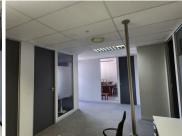

The office building consists of an open-plan office along with 4 private office components and 4 communal boardrooms. The office features air conditioning, ready-to-go fibre connections and a back-up generator in case of power outages. The working space is fitted with neat carpeted flooring and windows with blinds that allow for great natural light. Tenants will have access to numerous communal segments within the building, this includes a communal reception area along with a communal kitchen and communal ablutions. The office building has been equipped with elevator access, making it wheel a chair friendly environment.

Corporate 66 has 24-hour security along with access-controlled entrance and exit points. Tenants will have access to open parking bays, along with allocated covered and basement parking bays...

Gross Monthly Rental R14,558 Ex Vat Lease Period Negotiable Available From Immediately