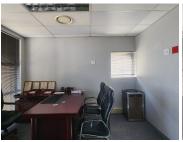

The office building consists of an open-plan office along with 4 private office components and 4 communal boardrooms. The office features air conditioning, ready-to-go fibre connections and a back-up generator in case of power outages. The working space is fitted with neat carpeted flooring and windows with blinds that allow for great natural light. Tenants will have access to numerous communal segments within the building, this includes a communal reception area along with a communal kitchen and communal ablutions. The office building has been equipped with elevator access, making it wheel a chair friendly environment.

Corporate 66 has 24-hour security along with access-controlled entrance and exit points. Tenants will have access to open parking bays, along with allocated covered and basement parking bays...

Gross Monthly Rental R14,558 Ex Vat Lease Period Negotiable Available From Immediately