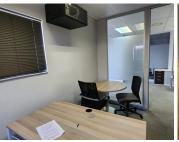

The office building consists of an open-plan office along with 4 private office components and 4 communal boardrooms. The office features air conditioning, ready-to-go fibre connections and a back-up generator in case of power outages. The working space is fitted with neat carpeted flooring and windows with blinds that allow for great natural light. Tenants will have access to numerous communal segments within the building, this includes a communal reception area along with a communal kitchen and communal ablutions. The office building has been equipped with elevator access, making it wheel a chair friendly environment.

Corporate 66 has 24-hour security along with access-controlled entrance and exit points. Tenants will have access to open parking bays, along with allocated covered and basement parking bays...

Gross Monthly Rental R14,558 Ex Vat Lease Period Negotiable Available From Immediately