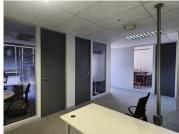

The office building consists of an open-plan office along with 4 private office components and 4 communal boardrooms. The office features air conditioning, ready-to-go fibre connections and a back-up generator in case of power outages. The working space is fitted with neat carpeted flooring and windows with blinds that allow for great natural light. Tenants will have access to numerous communal segments within the building, this includes a communal reception area along with a communal kitchen and communal ablutions. The office building has been equipped with elevator access, making it wheel a chair friendly environment.