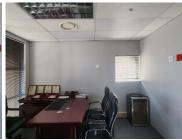

The office building consists of an open-plan office along with 4 private office components and 4 communal boardrooms. The office features air conditioning, ready-to-go fibre connections and a back-up generator in case of power outages. The working space is fitted with neat carpeted flooring and windows with blinds that allow for great natural light. Tenants will have access to numerous communal segments within the building, this includes a communal reception area along with a communal kitchen and communal ablutions. The office building has been equipped with elevator access, making it wheel a chair friendly environment.

Corporate 66 has 24-hour security along with access-controlled entrance and exit points. Tenants will have access to open parking bays, along with allocated covered and basement parking bays...

Gross Monthly Rental R14,558 Ex Vat Lease Period Negotiable Available From Immediately