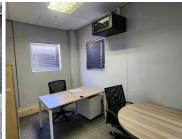

The office building consists of an open-plan office along with 4 private office components and 4 communal boardrooms. The office features air conditioning, ready-to-go fibre connections and a back-up generator in case of power outages. The working space is fitted with neat carpeted flooring and windows with blinds that allow for great natural light. Tenants will have access to numerous communal segments within the building, this includes a communal reception area along with a communal kitchen and communal ablutions. The office building has been equipped with elevator access, making it wheel a chair friendly environment.

Corporate 66 has 24-hour security along with access-controlled entrance and exit points. Tenants will have access to open parking bays, along with allocated covered and basement parking bays...

Gross Monthly Rental R14,558 Ex Vat Lease Period Negotiable Available From Immediately