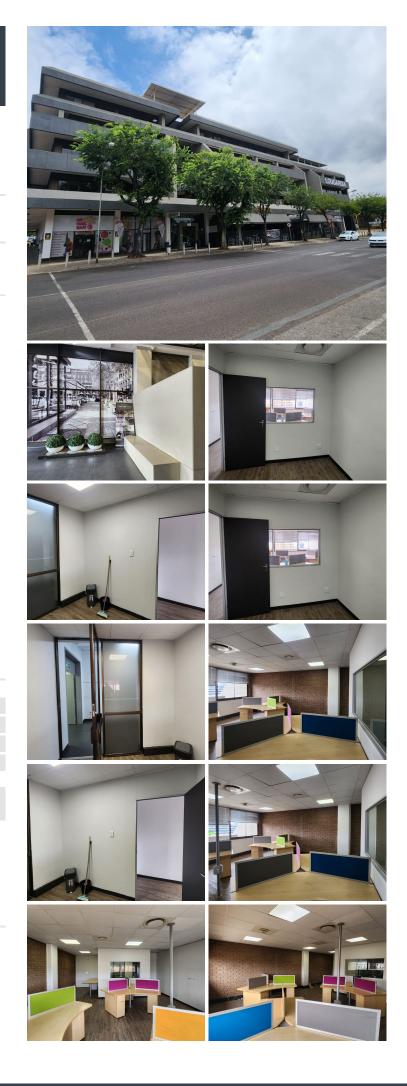

## 🐔 54 m²

LOUGARDIA BUILDING | 54 SQUARE METER COMMERCIAL OFFICE SPACE TO LET | EMBANKMENT ROAD | CENTURION CENTRAL

NO LOADSHEDDING - BACKUP GENERATOR

Centurion Central is a prominent residential node with several commercial offerings throughout the prime Centurion area. Centurion Central is offering you a Commercial office suite to let situated at Embankment Road in the Lougardia Building. The premises offer twenty-four hour security with access-controlled entrance and exit points with a security guard patrolling the grounds creating a save working environment. There is a backup power supply in case of any inconveniences as well as an elevator making it convenient for tenants. Employees have access to an entertainment area for company events and functions, as well as the absolute best signage opportunity.

This A-grade Commercial office comprises out of a 54 square metre segmented into 1 closed office area, an open office space. This office unit also consists out of a communal reception area, a communal boardroom, a dedicated communal kitchen area, and 2 sets of communal ablutions. The office features air-conditioning, a **Gross Monthly Rental** R8,924 Ex Vat

Lease Period Available From

Negotiable Negotiable

| Floor Size m <sup>2</sup> | 54         | Security         | Yes |
|---------------------------|------------|------------------|-----|
| Parking Bays              | -          | Air Conditioning | Yes |
| Title                     | -          | Generator        | -   |
| Zoning                    | Commercial | Fibre            | -   |
|                           |            |                  |     |