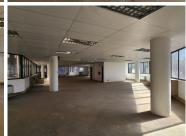

1006 ON THE LAKE is an B-Grade Commercial office is situated at 1006 Lenchen Avenue North in the Bustling Centurion Central area. This 1041 square office suite comprises out of an open-plan area and communal areas that are shared among other tenants such as the reception area, dedicated kitchen, and ablutions. The office is completed with neat carpet flooring, blinds, airconditioning, fibre connectivity and big windows allowing natural light to brighten up the office.