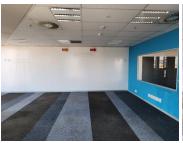

The office unit comprises out of a communal reception area, 8 closed offices, 2 open plan working areas, 2 boardrooms to conduct general meetings, a dedicated kitchen area...

Gross Monthly Rental R387,390 Ex Vat