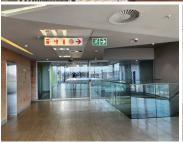

The office unit comprises out of a communal reception area, 8 closed offices, 2 open plan working areas, 2 boardrooms to conduct general meetings, a dedicated kitchen area...

Gross Monthly Rental R387,390 Ex Vat