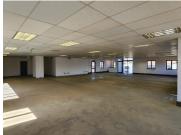

This second floor office space consists out of a reception area with a waiting area, a spacious open-plan office area, dedicated kitchen area and communal ablutions. It features air conditioning and windows that allow for ample natural light. Riverside Office Park has twenty-four hour security as well as a guard house stationed at the entrance and exit points to provide access control. Ample open, covered and basement parking bays are available to tenants at an additional cost.