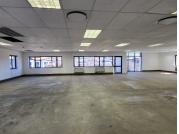

## 38,500 pm

RIVERSIDE OFFICE PARK | CENTURION CENTRAL | **PRETORIA** 

308 m<sup>2</sup>

RIVERSIDE OFFICE PARKI 308 SQUARE METER OFFICE UNIT TO LET| HEUWEL AVENUE | CENTURION

Centurion is a prime, highly sought after business hub within Pretoria. This second floor office space is situated within the multitenanted Hennops House, located within Riverside Office Park based on Heuwel Street in Centurion.

This second floor office space consists out of a reception area with a waiting area, a spacious open-plan office area, dedicated kitchen area and communal ablutions. It features air conditioning and windows that allow for ample natural light. Riverside Office Park has twenty-four hour security as well as a guard house stationed at the entrance and exit points to provide access control. Ample open, covered and basement parking bays are available to tenants at an additional cost.