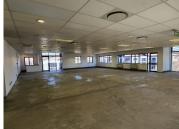

This second floor office space consists out of a reception area with a waiting area, a spacious open-plan office area, dedicated kitchen area and communal ablutions. It features air conditioning and windows that allow for ample natural light. Riverside Office Park has twenty-four hour security as well as a guard house stationed at the entrance and exit points to provide access control. Ample open, covered and basement parking bays are available to tenants at an additional cost.