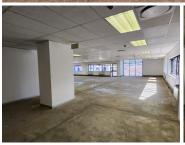

This second floor office space consists out of a reception area with a waiting area, a spacious open-plan office area, dedicated kitchen area and communal ablutions. It features air conditioning and windows that allow for ample natural light. Riverside Office Park has twenty-four hour security as well as a guard house stationed at the entrance and exit points to provide access control. Ample open, covered and basement parking bays are available to tenants at an additional cost.