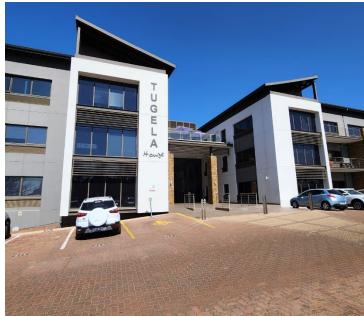

## 38,500 pm

RIVERSIDE OFFICE PARK | CENTURION CENTRAL | **PRETORIA** 

308 m<sup>2</sup>

RIVERSIDE OFFICE PARKI 308 SQUARE METER OFFICE UNIT TO LET| HEUWEL AVENUE | CENTURION

Centurion is a prime, highly sought after business hub within Pretoria. This second floor office space is situated within the multitenanted Hennops House, located within Riverside Office Park based on Heuwel Street in Centurion.

This second floor office space consists out of a reception area with a waiting area, a spacious open-plan office area, dedicated kitchen area and communal ablutions. It features air conditioning and windows that allow for ample natural light. Riverside Office Park has twenty-four hour security as well as a guard house stationed at the entrance and exit points to provide access control. Ample open, covered and basement parking bays are available to tenants at an additional cost.