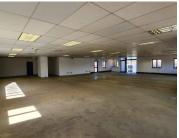

This second floor office space consists out of a reception area with a waiting area, a spacious open-plan office area, dedicated kitchen area and communal ablutions. It features air conditioning and windows that allow for ample natural light. Riverside Office Park has twenty-four hour security as well as a guard house stationed at the entrance and exit points to provide access control. Ample open, covered and basement parking bays are available to tenants at an additional cost.