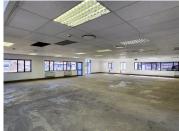

## 38,500 pm

RIVERSIDE OFFICE PARK | CENTURION CENTRAL | **PRETORIA** 

308 m<sup>2</sup>

RIVERSIDE OFFICE PARKI 308 SQUARE METER OFFICE UNIT TO LET| HEUWEL AVENUE | CENTURION

Centurion is a prime, highly sought after business hub within Pretoria. This second floor office space is situated within the multitenanted Hennops House, located within Riverside Office Park based on Heuwel Street in Centurion.

This second floor office space consists out of a reception area with a waiting area, a spacious open-plan office area, dedicated kitchen area and communal ablutions. It features air conditioning and windows that allow for ample natural light. Riverside Office Park has twenty-four hour security as well as a guard house stationed at the entrance and exit points to provide access control. Ample open, covered and basement parking bays are available to tenants at an additional cost.