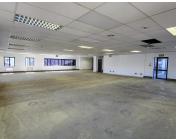

## 38,500 pm

RIVERSIDE OFFICE PARK | CENTURION CENTRAL | **PRETORIA** 

308 m<sup>2</sup>

RIVERSIDE OFFICE PARKI 308 SQUARE METER OFFICE UNIT TO LET| HEUWEL AVENUE | CENTURION

Centurion is a prime, highly sought after business hub within Pretoria. This second floor office space is situated within the multitenanted Hennops House, located within Riverside Office Park based on Heuwel Street in Centurion.

This second floor office space consists out of a reception area with a waiting area, a spacious open-plan office area, dedicated kitchen area and communal ablutions. It features air conditioning and windows that allow for ample natural light. Riverside Office Park has twenty-four hour security as well as a guard house stationed at the entrance and exit points to provide access control. Ample open, covered and basement parking bays are available to tenants at an additional cost.