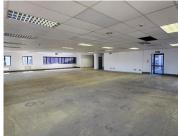

## 38,500 pm

RIVERSIDE OFFICE PARK | CENTURION CENTRAL | **PRETORIA** 

308 m<sup>2</sup>

RIVERSIDE OFFICE PARKI 308 SQUARE METER OFFICE UNIT TO LET| HEUWEL AVENUE | CENTURION

Centurion is a prime, highly sought after business hub within Pretoria. This second floor office space is situated within the multitenanted Hennops House, located within Riverside Office Park based on Heuwel Street in Centurion.

This second floor office space consists out of a reception area with a waiting area, a spacious open-plan office area, dedicated kitchen area and communal ablutions. It features air conditioning and windows that allow for ample natural light. Riverside Office Park has twenty-four hour security as well as a guard house stationed at the entrance and exit points to provide access control. Ample open, covered and basement parking bays are available to tenants at an additional cost.