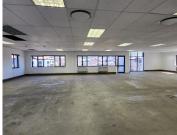

## 38,500 pm

RIVERSIDE OFFICE PARK | CENTURION CENTRAL | **PRETORIA** 

308 m<sup>2</sup>

RIVERSIDE OFFICE PARKI 308 SQUARE METER OFFICE UNIT TO LET| HEUWEL AVENUE | CENTURION

Centurion is a prime, highly sought after business hub within Pretoria. This second floor office space is situated within the multitenanted Hennops House, located within Riverside Office Park based on Heuwel Street in Centurion.

This second floor office space consists out of a reception area with a waiting area, a spacious open-plan office area, dedicated kitchen area and communal ablutions. It features air conditioning and windows that allow for ample natural light. Riverside Office Park has twenty-four hour security as well as a guard house stationed at the entrance and exit points to provide access control. Ample open, covered and basement parking bays are available to tenants at an additional cost.