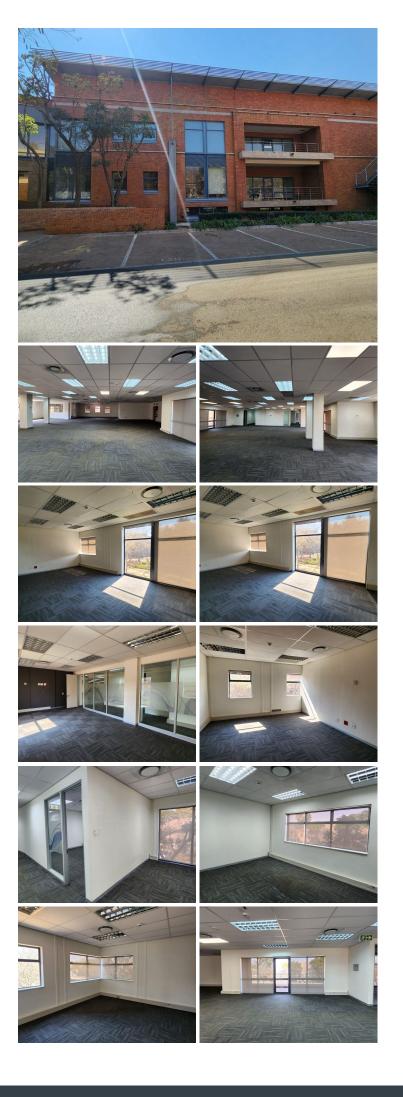

#### BACKUP GENERATOR!!

Die Hoewes is a commercial hub located within Centurion which is a prominent business hub hosting a multitude of thriving businesses within the area. This A-Grade office space is situated within Lakefield Office Park, located on West Avenue in Centurion. This ground floor office space comprises out of a reception area with 4 closed offices, an open-plan office area, a boardroom, a balcony, a dedicated kitchen area, and 2 sets of communal ablutions. The office features air conditioning, neat carpet flooring, glass panel partitioning and windows with blinds that allow for ample natural light. The office building is equipped with ready-to-go fibre connections and a backup generator in case of power outages.

Lakefield Office Park has twenty-four hour security as well as access controlled entrance and exit points with an on-site guard house. It offers ample secure parking available at the tenant's own cost. Lakefield Office Park showcases manicured garden areas, **Grosisg Monthly Rectal**. R94,045 Ex Vat