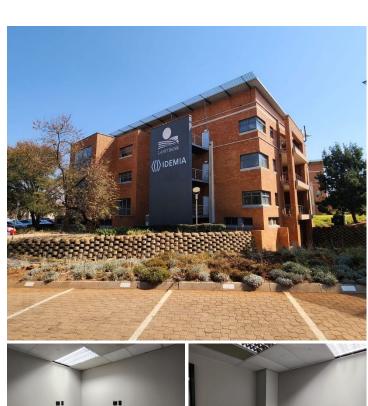

## 2,200 pm

LAKEFIELD OFFICE PARK | WEST AVENUE | DIE HOEWES | CENTURION CENTRAL | CENTURION

10 m<sup>2</sup>

LAKEFIELD OFFICE PARK | 10 SQUARE METER OFFICE SPACE TO LET | WEST AVENUE | DIE HOEWES | CENTURION CENTRAL | CENTURION

## **BACKUP GENERATOR!!**

Die Hoewes is a commercial hub located within Centurion which is a prominent business hub hosting a multitude of thriving businesses within the area. This A-Grade office space is situated within Lakefield Office Park, located on West Avenue in Centurion. This ground floor office space comprises out of a reception area with 1 closed office, an open-plan office area, and 2 sets of communal ablutions with a dedicated kitchen area. The office features air conditioning, neat carpet flooring, glass panel partitioning and windows with blinds that allow for ample natural light. The office building is equipped with ready-to-go fibre connections and a backup generator in case of power outages.

Lakefield Office Park has twenty-four hour security as well as access controlled entrance and exit points. It offers ample secure parking available at the tenant's own cost. Lakefield Office Park showcases manicured garden areas, providing a natural, up scale corporate environment for tenants. Lakefield Office...