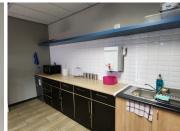

## **BACKUP GENERATOR!!**

Die Hoewes is a commercial hub located within Centurion which is a prominent business hub hosting a multitude of thriving businesses within the area. This A-Grade office space is situated within Lakefield Office Park, located on West Avenue in Centurion. This ground floor office space comprises out of a reception area with 1 closed office, an open-plan office area, and 2 sets of communal ablutions with a dedicated kitchen area. The office features air conditioning, neat carpet flooring, glass panel partitioning and windows with blinds that allow for ample natural light. The office building is equipped with ready-to-go fibre connections and a backup generator in case of power outages.