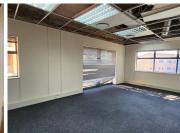

## **BACKUP GENERATOR!!**

Die Hoewes is a commercial hub located within Centurion which is a prominent business hub hosting a multitude of thriving businesses within the area. This A-Grade office space is situated within Lakefield Office Park, located on West Avenue in Centurion. This first floor office space comprises out of a reception area with 8 closed offices, an open-plan office area, a boardroom, a server room, a balcony, a dedicated kitchen area, and 2 sets of communal ablutions. The office features air conditioning, neat carpet flooring, glass panel partitioning and windows with blinds that allow for ample natural light. The office building is equipped with ready-to-go fibre connections and a backup generator in case of power outages.