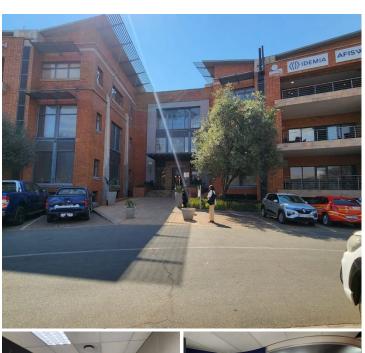

## **BACKUP GENERATOR!!**

Die Hoewes is a commercial hub located within Centurion which is a prominent business hub hosting a multitude of thriving businesses within the area. This A-Grade office space is situated within Lakefield Office Park, located on West Avenue in Centurion. This first floor office space comprises out of a reception area with 8 closed offices, an open-plan office area, a boardroom, a server room, a balcony, a dedicated kitchen area, and 2 sets of communal ablutions. The office features air conditioning, neat carpet flooring, glass panel partitioning and windows with blinds that allow for ample natural light. The office building is equipped with ready-to-go fibre connections and a backup generator in case of power outages.

Lakefield Office Park has twenty-four hour security as well as access controlled entrance and exit points with an on-sire guard house. It offers ample secure parking available at the tenant's own cost. Lakefield Office Park showcases manicured garden areas,