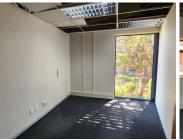

## **BACKUP GENERATOR!!**

Die Hoewes is a commercial hub located within Centurion which is a prominent business hub hosting a multitude of thriving businesses within the area. This A-Grade office space is situated within Lakefield Office Park, located on West Avenue in Centurion. This first floor office space comprises out of a reception area with 8 closed offices, an open-plan office area, a boardroom, a server room, a balcony, a dedicated kitchen area, and 2 sets of communal ablutions. The office features air conditioning, neat carpet flooring, glass panel partitioning and windows with blinds that allow for ample natural light. The office building is equipped with ready-to-go fibre connections and a backup generator in case of power outages.