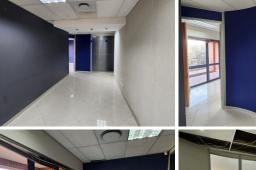

## **BACKUP GENERATOR!!**

Die Hoewes is a commercial hub located within Centurion which is a prominent business hub hosting a multitude of thriving businesses within the area. This A-Grade office space is situated within Lakefield Office Park, located on West Avenue in Centurion. This first floor office space comprises out of a reception area with 8 closed offices, an open-plan office area, a boardroom, a server room, a balcony, a dedicated kitchen area, and 2 sets of communal ablutions. The office features air conditioning, neat carpet flooring, glass panel partitioning and windows with blinds that allow for ample natural light. The office building is equipped with ready-to-go fibre connections and a backup generator in case of power outages.