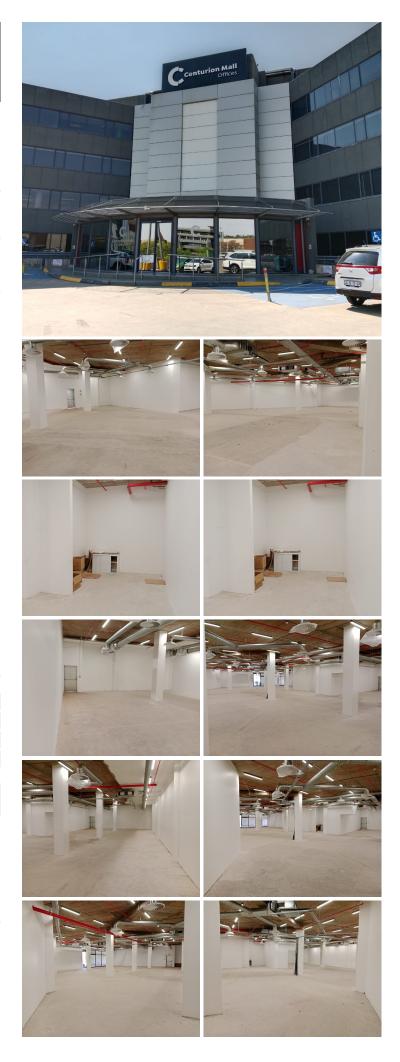

#### BACKUP GENERATOR!!

Centurion is a popular business district, home to a multitude of commercial and industrial pockets within Pretoria. This office segment is situated on the ground floor of a multi-tenanted building based on Gordon Hood Road in Centurion Central. The building is surrounded by a range of businesses, retailers and residential pockets, all conveniently accessible by the tenants. This includes Centurion Mall, McDonalds, KFC, several coffee shops, Midas and much more.

This white box corporate office space comprises out of a big open space, 2 sets of ablutions, and a dedicated kitchen area. The office space features air conditioning, fibre optic cables, and large windows that allow for ample natural light. The building has twentyfour-hour security along with access-controlled entrance and exit points. Tenants will have access to about 400 open parking bays, along with about 800 basement parking bays. Tenants will have access to great public transport provided by the Centurion Gautrain **Gatoss: Mignthly Rental** R73,530 Ex Vat