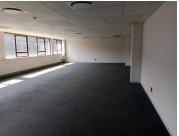

2,530 SQUARE METER IMMENSE 4TH FLOOR OFFICE TO LET WITHIN A MULTI-TENANTED BUILDING BASED ON GORDON HOOD ROAD IN CENTURION CENTRAL

Centurion is a prime commercial business hub, hosting several commercial and industrial pockets within the greater Pretoria area. This immense 4th floor office is situated within a multi-tenanted building based on Gordon Hood Road in Centurion Central. This corporate office space features air conditioning, neat carpet flooring and large windows that allow for ample natural light. This corporate B-Grade office space comprises out of a reception area with 20 closed offices, 4 open-plan office areas, 4 boardrooms, 2 kitchen areas and 2 sets of ablutions.