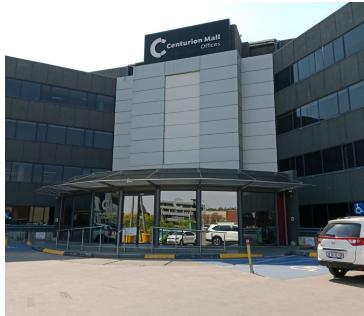

2,530 SQUARE METER IMMENSE 4TH FLOOR OFFICE TO LET WITHIN A MULTI-TENANTED BUILDING BASED ON GORDON HOOD ROAD IN CENTURION CENTRAL

Centurion is a prime commercial business hub, hosting several commercial and industrial pockets within the greater Pretoria area. This immense 4th floor office is situated within a multi-tenanted building based on Gordon Hood Road in Centurion Central. This corporate office space features air conditioning, neat carpet flooring and large windows that allow for ample natural light. This corporate B-Grade office space comprises out of a reception area with 20 closed offices, 4 open-plan office areas, 4 boardrooms, 2 kitchen areas and 2 sets of ablutions.

The building has twenty-four-hour security along with access-controlled entrance and exit points. Tenants will have access about 400 open parking bays along with about 800 basement parking bay. Tenants will have access to great public transport provided by the Centurion Gautrain Station along with Gautrain bus stops