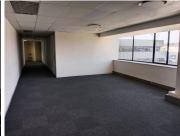

2,530 SQUARE METER IMMENSE 4TH FLOOR OFFICE TO LET WITHIN A MULTI-TENANTED BUILDING BASED ON GORDON HOOD ROAD IN CENTURION CENTRAL

Centurion is a prime commercial business hub, hosting several commercial and industrial pockets within the greater Pretoria area. This immense 4th floor office is situated within a multi-tenanted building based on Gordon Hood Road in Centurion Central. This corporate office space features air conditioning, neat carpet flooring and large windows that allow for ample natural light. This corporate B-Grade office space comprises out of a reception area with 20 closed offices, 4 open-plan office areas, 4 boardrooms, 2 kitchen areas and 2 sets of ablutions.