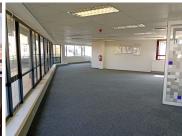

2,530 SQUARE METER IMMENSE 4TH FLOOR OFFICE TO LET WITHIN A MULTI-TENANTED BUILDING BASED ON GORDON HOOD ROAD IN CENTURION CENTRAL

Centurion is a prime commercial business hub, hosting several commercial and industrial pockets within the greater Pretoria area. This immense 4th floor office is situated within a multi-tenanted building based on Gordon Hood Road in Centurion Central. This corporate office space features air conditioning, neat carpet flooring and large windows that allow for ample natural light. This corporate B-Grade office space comprises out of a reception area with 20 closed offices, 4 open-plan office areas, 4 boardrooms, 2 kitchen areas and 2 sets of ablutions.