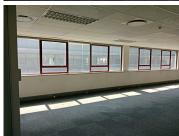

2,530 SQUARE METER IMMENSE 4TH FLOOR OFFICE TO LET WITHIN A MULTI-TENANTED BUILDING BASED ON GORDON HOOD ROAD IN CENTURION CENTRAL

Centurion is a prime commercial business hub, hosting several commercial and industrial pockets within the greater Pretoria area. This immense 4th floor office is situated within a multi-tenanted building based on Gordon Hood Road in Centurion Central. This corporate office space features air conditioning, neat carpet flooring and large windows that allow for ample natural light. This corporate B-Grade office space comprises out of a reception area with 20 closed offices, 4 open-plan office areas, 4 boardrooms, 2 kitchen areas and 2 sets of ablutions.