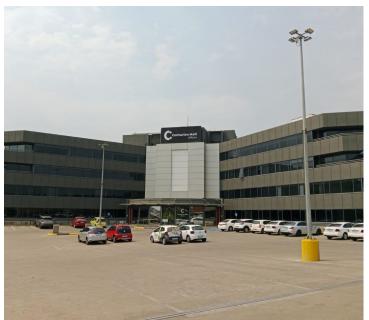

1,265 SQUARE METER IMMENSE 4TH FLOOR OFFICE TO LET WITHIN A MULTI-TENANTED BUILDING BASED ON GORDON HOOD ROAD IN CENTURION CENTRAL

Centurion is a prime commercial business hub, hosting several commercial and industrial pockets within the greater Pretoria area. This immense 4th floor office is situated within a multi-tenanted building based on Gordon Hood Road in Centurion Central. The building has excellent access to the N1 or N14 highways, along with a network of main arterial routes and freeway. Centurion hosts a multitude of amenities and business conveniently accessible within close proximity of this office building. This includes Centurion Mall, McDonalds, KFC, several coffee shops, Midas and much more.