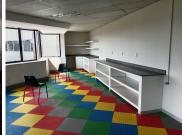

This corporate office space features air conditioning, neat carpet flooring and large windows that allow for ample natural light. This corporate B-Grade office space comprises out of a reception area with 10 closed offices, 2 open-plan office areas, 2 boardrooms, a