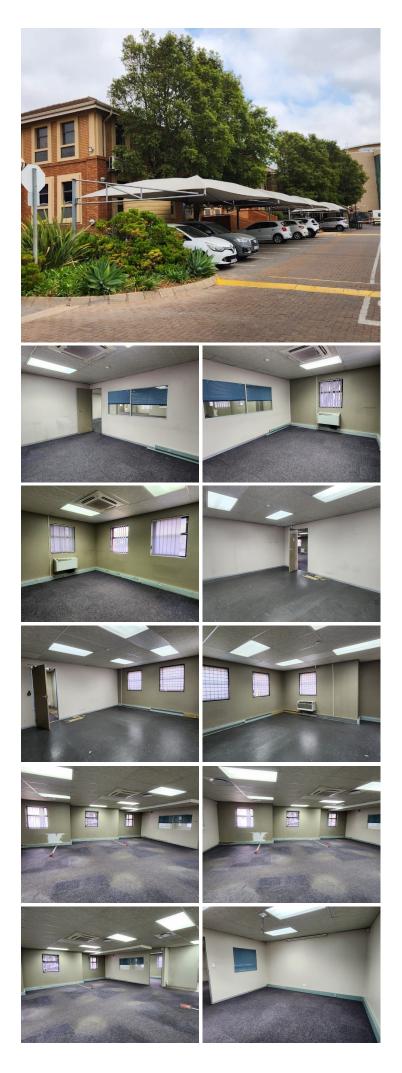

## 🔏 519 m²

IMAS PARK | 519 SQUARE METER OFFICE SPACE TO LET | EMBANKMENT ROAD | NORTH BUILDING | CENTURION CENTRAL | CENTURION

Centurion Central is a prominent residential node with several commercial offerings throughout the prime Centurion area. Centurion Central is offering you a Commercial office suite to let situated at Embankment Road in the Imas Park, North building. The premises offer twenty-four hour security with access-controlled entrance and exit points with a security guard patrolling the grounds creating a save working environment.

This A-grade Commercial office comprises out of a 519 square metre segmented into several closed office areas. This office unit also consists out of communal ablutions. The office features airconditioning, fibre connectivity and windows with blinds allowing natural light to brighten up the office. This unit also offers open parking bays and basement parking bays at an additional cost.