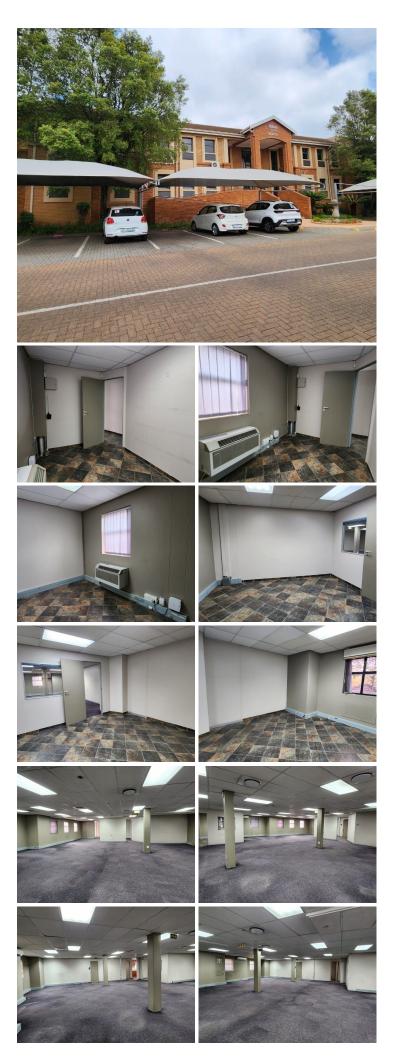

## **8** 259 m<sup>2</sup>

IMAS PARK | 259 SQUARE METER NEAT OFFICE SPACE TO LET | EMBANKMENT ROAD | CENTURION CENTRAL | CENTURION

Centurion Central is a prominent residential node with several commercial offerings throughout the prime Centurion area. Centurion Central is offering you a Commercial office suite to let situated at Embankment Road in the Imas Park, North building. The premises offer twenty-four hour security with access-controlled entrance and exit points with a security guard patrolling the grounds creating a save working environment.

This A-grade Commercial office comprises out of a 519 square metre segmented into several closed office areas. This office unit also consists out of communal ablutions. The office features airconditioning, fibre connectivity and windows with blinds allowing natural light to brighten up the office. This unit also offers open parking bays and basement parking bays at an additional cost. Imas Park has easy access to public transport such as the Gautrain Station and Gautrain Bus Stop. The building is in close proximity to a variety of amenities such as Centurion Mall hosting anchor tenants such as Checkers,...