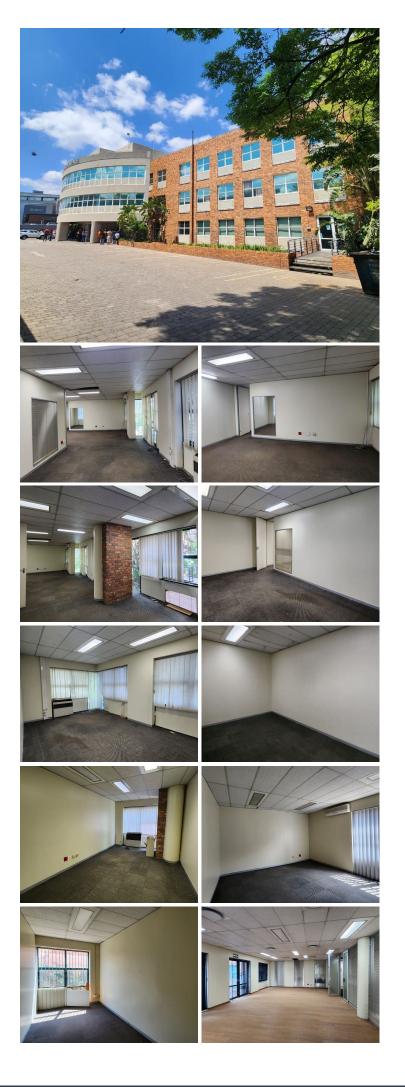

## 1307 m<sup>2</sup>

CENTURION CENTRAL | 1,307 SQUARE METER OFFICE SPACE TO LET | WEST AVENUE | CENTURION

This A-Grade office space is ideally situated within a multi-tenanted office building based on West Avenue in Centurion. This office comprises out of 4 spacious open-plan office area along with 10 closed office space and 3 boardrooms. The office features centralized air conditioning units, neat carpet flooring and windows with blinds that allow for great natural light. Tenants will have access to several communal segments within the building, this includes a communal reception area along with a communal kitchen nook and communal ablutions. The office building has been equipped with elevator access making it wheelchair friendly along with ready-to-go fibre connections and a back-up generator in case of power outages. The property has ample open, covered and basement parking bays available for tenants at an additional cost. The premises has twenty-four-hour security along with accesscontrolled entrance and exit points.