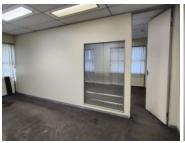

## 78,420 pm

259 WEST AVE | WEST AVENUE | DIE HOEWES | CENTURION

654 m<sup>2</sup>

259 WEST AVE | 654 SQUARE METER OFFICE SPACE TO LET | WEST AVENUE | CENTURION CENTRAL

259 West Avenue is a multi-tenanted building, ideally situated within the thriving commercial node of Centurion, Pretoria. This spacious 259 square meter office unit is situated within 259 West Avenue, providing tenants with exceptional main road exposure. The office unit has been sectioned into a reception area, 4 closed offices, 2 open office areas, a balcony, as well as access to neat communal kitchen and ablution facilities. The unit has been equipped air-conditioning, ready-to-go fibre connectivity, and a back-up generator for power interruptions. The office has also been fitted with neat flooring and large windows that allow for ample natural light to filter into the office. Additionally, the building has been equipped with a elevator for a wheelchair friendly working environment.