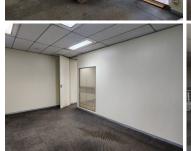

## 78,420 pm

259 WEST AVE | WEST AVENUE | DIE HOEWES | CENTURION

654 m<sup>2</sup>

259 WEST AVE | 654 SQUARE METER OFFICE SPACE TO LET | WEST AVENUE | CENTURION CENTRAL

259 West Avenue is a multi-tenanted building, ideally situated within the thriving commercial node of Centurion, Pretoria. This spacious 259 square meter office unit is situated within 259 West Avenue, providing tenants with exceptional main road exposure. The office unit has been sectioned into a reception area, 4 closed offices, 2 open office areas, a balcony, as well as access to neat communal kitchen and ablution facilities. The unit has been equipped air-conditioning, ready-to-go fibre connectivity, and a back-up generator for power interruptions. The office has also been fitted with neat flooring and large windows that allow for ample natural light to filter into the office. Additionally, the building has been equipped with a elevator for a wheelchair friendly working environment.