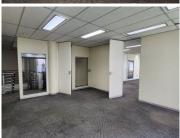

## 78,420 pm

259 WEST AVE | WEST AVENUE | DIE HOEWES | CENTURION

654 m<sup>2</sup>

259 WEST AVE | 654 SQUARE METER OFFICE SPACE TO LET | WEST AVENUE | CENTURION CENTRAL

259 West Avenue is a multi-tenanted building, ideally situated within the thriving commercial node of Centurion, Pretoria. This spacious 259 square meter office unit is situated within 259 West Avenue, providing tenants with exceptional main road exposure. The office unit has been sectioned into a reception area, 4 closed offices, 2 open office areas, a balcony, as well as access to neat communal kitchen and ablution facilities. The unit has been equipped air-conditioning, ready-to-go fibre connectivity, and a back-up generator for power interruptions. The office has also been fitted with neat flooring and large windows that allow for ample natural light to filter into the office. Additionally, the building has been equipped with a elevator for a wheelchair friendly working environment.