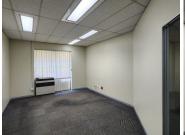

## 78,420 pm

259 WEST AVE | WEST AVENUE | DIE HOEWES | CENTURION

654 m<sup>2</sup>

259 WEST AVE | 654 SQUARE METER OFFICE SPACE TO LET | WEST AVENUE | CENTURION CENTRAL

259 West Avenue is a multi-tenanted building, ideally situated within the thriving commercial node of Centurion, Pretoria. This spacious 259 square meter office unit is situated within 259 West Avenue, providing tenants with exceptional main road exposure. The office unit has been sectioned into a reception area, 4 closed offices, 2 open office areas, a balcony, as well as access to neat communal kitchen and ablution facilities. The unit has been equipped air-conditioning, ready-to-go fibre connectivity, and a back-up generator for power interruptions. The office has also been fitted with neat flooring and large windows that allow for ample natural light to filter into the office. Additionally, the building has been equipped with a elevator for a wheelchair friendly working environment.