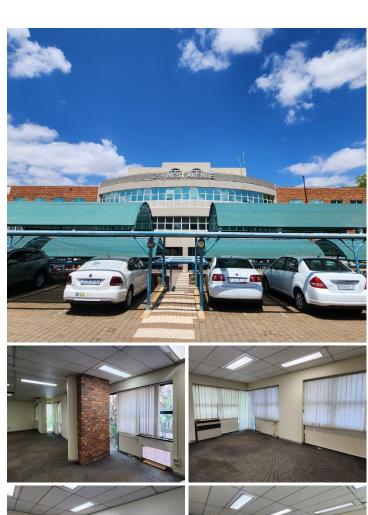

## 78,420 pm

259 WEST AVE | WEST AVENUE | DIE HOEWES | CENTURION

654 m<sup>2</sup>

259 WEST AVE | 654 SQUARE METER OFFICE SPACE TO LET | WEST AVENUE | CENTURION CENTRAL

259 West Avenue is a multi-tenanted building, ideally situated within the thriving commercial node of Centurion, Pretoria. This spacious 259 square meter office unit is situated within 259 West Avenue, providing tenants with exceptional main road exposure. The office unit has been sectioned into a reception area, 4 closed offices, 2 open office areas, a balcony, as well as access to neat communal kitchen and ablution facilities. The unit has been equipped air-conditioning, ready-to-go fibre connectivity, and a back-up generator for power interruptions. The office has also been fitted with neat flooring and large windows that allow for ample natural light to filter into the office. Additionally, the building has been equipped with a elevator for a wheelchair friendly working environment.

The building provides a safe working environment and has been secured with twenty-four hour security as well as access controlled entrance and exit points. 259 West avenue also provides secure parking options for tenants and their clientele to be uses as needed....