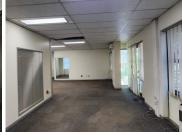

## 78,420 pm

259 WEST AVE | WEST AVENUE | DIE HOEWES | CENTURION

654 m<sup>2</sup>

259 WEST AVE | 654 SQUARE METER OFFICE SPACE TO LET | WEST AVENUE | CENTURION CENTRAL

259 West Avenue is a multi-tenanted building, ideally situated within the thriving commercial node of Centurion, Pretoria. This spacious 259 square meter office unit is situated within 259 West Avenue, providing tenants with exceptional main road exposure. The office unit has been sectioned into a reception area, 4 closed offices, 2 open office areas, a balcony, as well as access to neat communal kitchen and ablution facilities. The unit has been equipped air-conditioning, ready-to-go fibre connectivity, and a back-up generator for power interruptions. The office has also been fitted with neat flooring and large windows that allow for ample natural light to filter into the office. Additionally, the building has been equipped with a elevator for a wheelchair friendly working environment.